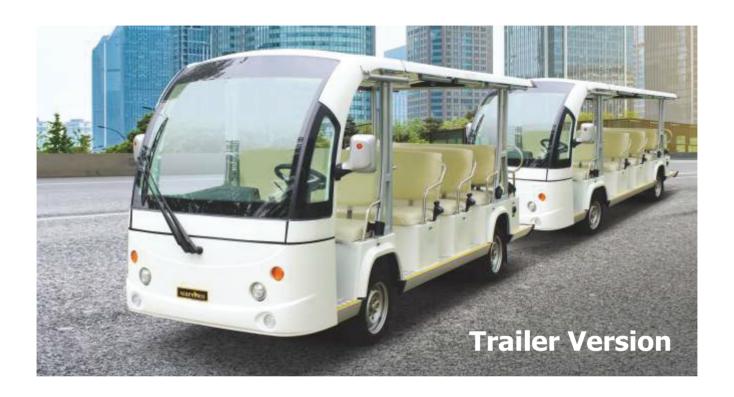

## ${f DN-14T}/{f Specifications}$

| <ul><li>Passenger capacity</li></ul> | 29                  | <ul><li>Climbing capacity(%)</li></ul> | <b>5</b> %     |
|--------------------------------------|---------------------|----------------------------------------|----------------|
| Overall dimension(mm)                | 11100*1520*2025     | Charging time                          | 8-10H          |
| ● Gross weight(KG)                   | 2250                | Travelling range                       | 50KM           |
| Carrying capacity(KG)                | 2300                | Qty per container                      | 1pcs/2pcs/2pcs |
| ● Motor                              | AC 72V/7.5KW        | Solar panel                            | Optional       |
| Controller                           | 72V 400A controller |                                        |                |
| Battery                              | 6V*12PCS            |                                        |                |
| Max. speed(km/h)                     | 25                  |                                        |                |