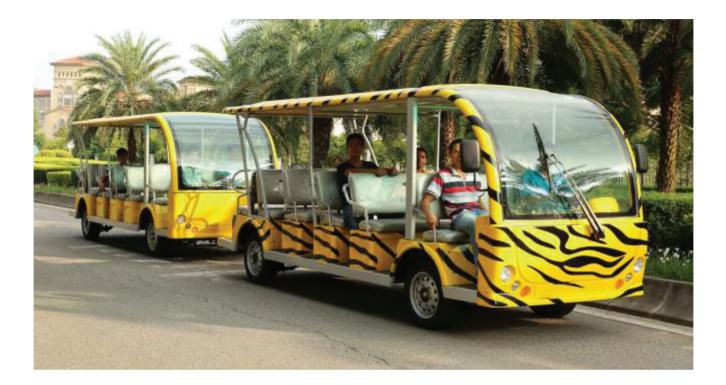

## Sightseeing Bus Series

DN-23T

## DN-23T/Specifications

| •                                         |                    |                                          |           |
|-------------------------------------------|--------------------|------------------------------------------|-----------|
| Passenger capacity                        | 47                 | Battery                                  | 6V*24pcs  |
| <ul> <li>Overall dimension(mm)</li> </ul> | 12650*2100*2205    | <ul> <li>Max. speed(km/h)</li> </ul>     | 20        |
| Gross weight(KG)                          | 3640               | <ul> <li>Climbing capacity(%)</li> </ul> | 5         |
| <ul> <li>Carrying capacity(KG)</li> </ul> | 3760               | Charging time                            | 8-10H     |
| Motor                                     | AC72V 15KW         | Travelling range                         | 120KM     |
| Controller                                | AC 550A controller | <ul> <li>Qty per container</li> </ul>    | 1set/40HQ |
|                                           |                    |                                          |           |