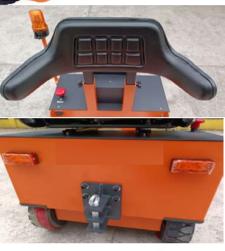

## Station Driven Electric Tractor

|                                                     | Station Driv | en Electric Tractor |            |             |
|-----------------------------------------------------|--------------|---------------------|------------|-------------|
|                                                     | Cha          | racteristic         |            |             |
| Model                                               |              | ML-150B             | ML-200B    | ML-350B     |
| Power Supply                                        |              | Electric            |            |             |
| Opearting Type                                      |              | Standing Type       |            |             |
| Max Traction Weight                                 | KG           | 1500                | 2000       | 3500        |
| Rated Pulling Force                                 | N            | 450                 | 700        | 1100        |
| Wheelbase                                           | mm           | 950                 | 950        | 960         |
|                                                     |              | Weight              | T          |             |
| Truck Weight (with battery)                         | kg           | 240                 | 270        | 330         |
| Battery Weight                                      | kg           | 31.6                | 50         | 70          |
| Tyre                                                |              | Rubber              |            |             |
| Tire Type, Drive Wheel/Supporting<br>Wheel          |              | 2 x Ø 200 x 100     |            |             |
| Sizes of Drive Wheel (dia x width)                  |              | Ø250 x 75           |            |             |
| Drive Wheel/Supporting Wheel Number (x=Drive WheeL0 |              | 2 x /2              |            |             |
|                                                     | Di           | mension             |            |             |
| Overall Height                                      | mm           | 1360                |            |             |
| Height Oftiler in Drive Position                    | mm           | 1040                |            |             |
| Hook Height                                         | mm           | 230/280+56          | 230/280+56 | 225/281/337 |
| Overall Length                                      | mm           | 1360                |            | 1405        |
| Overall Width                                       | mm           | 720 790             |            | 790         |
| Ground Clearance                                    | mm           | 150                 |            |             |
| Turning Radius                                      | mm           | 1200                |            | 1250        |
|                                                     | Perf         | ormances            |            |             |
| Drive Speed Load/Unload                             | Km/H         | 4/6                 |            |             |
| Rated Pulling Force                                 | N            | 450                 | 700        | 1100        |
| Max Pulling Force                                   | N            | 600                 | 900        | 2200        |
| Max Grade Ability Load/Unload                       | %            | 5/8                 | 5/8        | 5/10        |
| Brake Type                                          |              | Electromagnetic     |            |             |
|                                                     |              | Motor               |            |             |
| Drive Motor Rating S260min                          | V/kw         | DC24/1.0            | DC24/1.3   | DC24/1.6    |
| Charger (External)                                  | V/A          | 24/10               |            | 24/15       |
| K20 Battery Volarge/Nominal                         | V/Ah         | 2 x 12/66           | 2 x 12/86  | 2 x 12/107  |
| Capacity                                            |              |                     |            |             |
| Battery Weight                                      | Kg           | 31.6                | 50         | 70          |
| 1                                                   |              | Other               | 1          | 1           |
| Type of Drive Control                               |              | DC DC AC            |            |             |
| Steering Type                                       |              | Mechanics           |            |             |
| Noise Level                                         | dB(A)        | <70                 |            |             |
| Type of Trailer Coupling                            |              | Latch               |            |             |