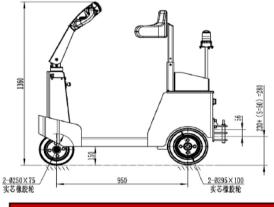

## Station Driven Electric Tractor

|                                                     | Station Driv | en Electric Tractor |            |             |
|-----------------------------------------------------|--------------|---------------------|------------|-------------|
|                                                     | Cha          | racteristic         |            |             |
| Model                                               |              | ML-150B             | ML-200B    | ML-350B     |
| Power Supply                                        |              | Electric            |            |             |
| Opearting Type                                      |              | Standing Type       |            |             |
| Max Traction Weight                                 | KG           | 1500                | 2000       | 3500        |
| Rated Pulling Force                                 | N            | 450                 | 700        | 1100        |
| Wheelbase                                           | mm           | 950                 | 950        | 960         |
|                                                     |              | Weight              | T          |             |
| Truck Weight (with battery)                         | kg           | 240                 | 270        | 330         |
| Battery Weight                                      | kg           | 31.6                | 50         | 70          |
| Tyre                                                |              | Rubber              |            |             |
| Tire Type, Drive Wheel/Supporting<br>Wheel          |              | 2 x Ø 200 x 100     |            |             |
| Sizes of Drive Wheel (dia x width)                  |              | Ø250 x 75           |            |             |
| Drive Wheel/Supporting Wheel Number (x=Drive WheeL0 |              | 2 x /2              |            |             |
|                                                     | Di           | mension             |            |             |
| Overall Height                                      | mm           | 1360                |            |             |
| Height Oftiler in Drive Position                    | mm           | 1040                |            |             |
| Hook Height                                         | mm           | 230/280+56          | 230/280+56 | 225/281/337 |
| Overall Length                                      | mm           | 1360                |            | 1405        |
| Overall Width                                       | mm           | 720 790             |            | 790         |
| Ground Clearance                                    | mm           | 150                 |            |             |
| Turning Radius                                      | mm           | 1200                |            | 1250        |
|                                                     | Perf         | ormances            |            |             |
| Drive Speed Load/Unload                             | Km/H         | 4/6                 |            |             |
| Rated Pulling Force                                 | N            | 450                 | 700        | 1100        |
| Max Pulling Force                                   | N            | 600                 | 900        | 2200        |
| Max Grade Ability Load/Unload                       | %            | 5/8                 | 5/8        | 5/10        |
| Brake Type                                          |              | Electromagnetic     |            |             |
|                                                     |              | Motor               |            |             |
| Drive Motor Rating S260min                          | V/kw         | DC24/1.0            | DC24/1.3   | DC24/1.6    |
| Charger (External)                                  | V/A          | 24/10               |            | 24/15       |
| K20 Battery Volarge/Nominal                         | V/Ah         | 2 x 12/66           | 2 x 12/86  | 2 x 12/107  |
| Capacity                                            |              |                     |            |             |
| Battery Weight                                      | Kg           | 31.6                | 50         | 70          |
| 1                                                   |              | Other               | 1          | 1           |
| Type of Drive Control                               |              | DC DC AC            |            |             |
| Steering Type                                       |              | Mechanics           |            |             |
| Noise Level                                         | dB(A)        | <70                 |            |             |
| Type of Trailer Coupling                            |              | Latch               |            |             |