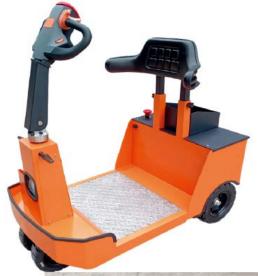

## Station Driven Electric Tractor

## Station Driven Electric Tractor

|                                                     | Station Driv | en Electric Tractor |            |             |
|-----------------------------------------------------|--------------|---------------------|------------|-------------|
|                                                     | Cha          | racteristic         |            |             |
| Model                                               |              | ML-150B             | ML-200B    | ML-350B     |
| Power Supply                                        |              | Electric            |            |             |
| Opearting Type                                      |              | Standing Type       |            |             |
| Max Traction Weight                                 | KG           | 1500                | 2000       | 3500        |
| Rated Pulling Force                                 | N            | 450                 | 700        | 1100        |
| Wheelbase                                           | mm           | 950                 | 950        | 960         |
|                                                     |              | Weight              | T          |             |
| Truck Weight (with battery)                         | kg           | 240                 | 270        | 330         |
| Battery Weight                                      | kg           | 31.6                | 50         | 70          |
| Tyre                                                |              | Rubber              |            |             |
| Tire Type, Drive Wheel/Supporting<br>Wheel          |              | 2 x Ø 200 x 100     |            |             |
| Sizes of Drive Wheel (dia x width)                  |              | Ø250 x 75           |            |             |
| Drive Wheel/Supporting Wheel Number (x=Drive WheeL0 |              | 2 x /2              |            |             |
|                                                     | Di           | mension             |            |             |
| Overall Height                                      | mm           | 1360                |            |             |
| Height Oftiler in Drive Position                    | mm           | 1040                |            |             |
| Hook Height                                         | mm           | 230/280+56          | 230/280+56 | 225/281/337 |
| Overall Length                                      | mm           | 1360                |            | 1405        |
| Overall Width                                       | mm           | 720 790             |            | 790         |
| Ground Clearance                                    | mm           | 150                 |            |             |
| Turning Radius                                      | mm           | 1200                |            | 1250        |
|                                                     | Perf         | ormances            |            |             |
| Drive Speed Load/Unload                             | Km/H         | 4/6                 |            |             |
| Rated Pulling Force                                 | N            | 450                 | 700        | 1100        |
| Max Pulling Force                                   | N            | 600                 | 900        | 2200        |
| Max Grade Ability Load/Unload                       | %            | 5/8                 | 5/8        | 5/10        |
| Brake Type                                          |              | Electromagnetic     |            |             |
|                                                     |              | Motor               |            |             |
| Drive Motor Rating S260min                          | V/kw         | DC24/1.0            | DC24/1.3   | DC24/1.6    |
| Charger (External)                                  | V/A          | 24/10               |            | 24/15       |
| K20 Battery Volarge/Nominal                         | V/Ah         | 2 x 12/66           | 2 x 12/86  | 2 x 12/107  |
| Capacity                                            |              |                     |            |             |
| Battery Weight                                      | Kg           | 31.6                | 50         | 70          |
| 1                                                   |              | Other               | 1          | 1           |
| Type of Drive Control                               |              | DC DC AC            |            |             |
| Steering Type                                       |              | Mechanics           |            |             |
| Noise Level                                         | dB(A)        | <70                 |            |             |
| Type of Trailer Coupling                            |              | Latch               |            |             |