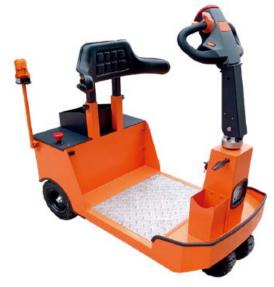

## Station Driven Electric Tractor

## Station Driven Electric Tractor

|                                                     | Station Driv | en Electric Tractor |            |             |
|-----------------------------------------------------|--------------|---------------------|------------|-------------|
|                                                     | Cha          | racteristic         |            |             |
| Model                                               |              | ML-150B             | ML-200B    | ML-350B     |
| Power Supply                                        |              | Electric            |            |             |
| Opearting Type                                      |              | Standing Type       |            |             |
| Max Traction Weight                                 | KG           | 1500                | 2000       | 3500        |
| Rated Pulling Force                                 | N            | 450                 | 700        | 1100        |
| Wheelbase                                           | mm           | 950                 | 950        | 960         |
|                                                     |              | Weight              | T          |             |
| Truck Weight (with battery)                         | kg           | 240                 | 270        | 330         |
| Battery Weight                                      | kg           | 31.6                | 50         | 70          |
| Tyre                                                |              | Rubber              |            |             |
| Tire Type, Drive Wheel/Supporting<br>Wheel          |              | 2 x Ø 200 x 100     |            |             |
| Sizes of Drive Wheel (dia x width)                  |              | Ø250 x 75           |            |             |
| Drive Wheel/Supporting Wheel Number (x=Drive WheeL0 |              | 2 x /2              |            |             |
|                                                     | Di           | mension             |            |             |
| Overall Height                                      | mm           | 1360                |            |             |
| Height Oftiler in Drive Position                    | mm           | 1040                |            |             |
| Hook Height                                         | mm           | 230/280+56          | 230/280+56 | 225/281/337 |
| Overall Length                                      | mm           | 1360                |            | 1405        |
| Overall Width                                       | mm           | 720 790             |            | 790         |
| Ground Clearance                                    | mm           | 150                 |            |             |
| Turning Radius                                      | mm           | 1200                |            | 1250        |
|                                                     | Perf         | ormances            |            |             |
| Drive Speed Load/Unload                             | Km/H         | 4/6                 |            |             |
| Rated Pulling Force                                 | N            | 450                 | 700        | 1100        |
| Max Pulling Force                                   | N            | 600                 | 900        | 2200        |
| Max Grade Ability Load/Unload                       | %            | 5/8                 | 5/8        | 5/10        |
| Brake Type                                          |              | Electromagnetic     |            |             |
|                                                     |              | Motor               |            |             |
| Drive Motor Rating S260min                          | V/kw         | DC24/1.0            | DC24/1.3   | DC24/1.6    |
| Charger (External)                                  | V/A          | 24/10               |            | 24/15       |
| K20 Battery Volarge/Nominal                         | V/Ah         | 2 x 12/66           | 2 x 12/86  | 2 x 12/107  |
| Capacity                                            |              |                     |            |             |
| Battery Weight                                      | Kg           | 31.6                | 50         | 70          |
| 1                                                   |              | Other               | 1          | 1           |
| Type of Drive Control                               |              | DC DC AC            |            |             |
| Steering Type                                       |              | Mechanics           |            |             |
| Noise Level                                         | dB(A)        | <70                 |            |             |
| Type of Trailer Coupling                            |              | Latch               |            |             |