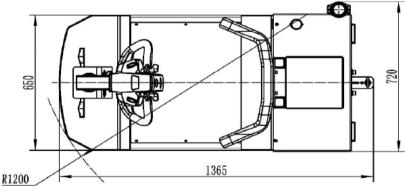

## Station Driven Electric Tractor

|                                                     | Station Driv | en Electric Tractor |            |             |
|-----------------------------------------------------|--------------|---------------------|------------|-------------|
|                                                     | Cha          | racteristic         |            |             |
| Model                                               |              | ML-150B             | ML-200B    | ML-350B     |
| Power Supply                                        |              | Electric            |            |             |
| Opearting Type                                      |              | Standing Type       |            |             |
| Max Traction Weight                                 | KG           | 1500                | 2000       | 3500        |
| Rated Pulling Force                                 | N            | 450                 | 700        | 1100        |
| Wheelbase                                           | mm           | 950                 | 950        | 960         |
|                                                     |              | Weight              | T          |             |
| Truck Weight (with battery)                         | kg           | 240                 | 270        | 330         |
| Battery Weight                                      | kg           | 31.6                | 50         | 70          |
| Tyre                                                |              | Rubber              |            |             |
| Tire Type, Drive Wheel/Supporting<br>Wheel          |              | 2 x Ø 200 x 100     |            |             |
| Sizes of Drive Wheel (dia x width)                  |              | Ø250 x 75           |            |             |
| Drive Wheel/Supporting Wheel Number (x=Drive WheeL0 |              | 2 x /2              |            |             |
|                                                     | Di           | mension             |            |             |
| Overall Height                                      | mm           | 1360                |            |             |
| Height Oftiler in Drive Position                    | mm           | 1040                |            |             |
| Hook Height                                         | mm           | 230/280+56          | 230/280+56 | 225/281/337 |
| Overall Length                                      | mm           | 1360                |            | 1405        |
| Overall Width                                       | mm           | 720 790             |            | 790         |
| Ground Clearance                                    | mm           | 150                 |            |             |
| Turning Radius                                      | mm           | 1200                |            | 1250        |
|                                                     | Perf         | ormances            |            |             |
| Drive Speed Load/Unload                             | Km/H         | 4/6                 |            |             |
| Rated Pulling Force                                 | N            | 450                 | 700        | 1100        |
| Max Pulling Force                                   | N            | 600                 | 900        | 2200        |
| Max Grade Ability Load/Unload                       | %            | 5/8                 | 5/8        | 5/10        |
| Brake Type                                          |              | Electromagnetic     |            |             |
|                                                     |              | Motor               |            |             |
| Drive Motor Rating S260min                          | V/kw         | DC24/1.0            | DC24/1.3   | DC24/1.6    |
| Charger (External)                                  | V/A          | 24/10               |            | 24/15       |
| K20 Battery Volarge/Nominal                         | V/Ah         | 2 x 12/66           | 2 x 12/86  | 2 x 12/107  |
| Capacity                                            |              |                     |            |             |
| Battery Weight                                      | Kg           | 31.6                | 50         | 70          |
| 1                                                   |              | Other               | 1          | 1           |
| Type of Drive Control                               |              | DC DC AC            |            |             |
| Steering Type                                       |              | Mechanics           |            |             |
| Noise Level                                         | dB(A)        | <70                 |            |             |
| Type of Trailer Coupling                            |              | Latch               |            |             |