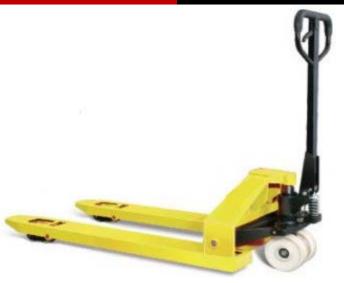

- The special lowering valve facilitates loads being particularly sensitive and proportioned.
- The fkexible steering wheel reduces the actual pully effort required.
- Adjustable solid steel push rods.

| Model                   | CB Y-5.0T-N | CBY-5.0T-W |  |
|-------------------------|-------------|------------|--|
| Capacity(kg)            | 50          | 5000       |  |
| Width overall forks(mm) | 550         | 685        |  |
| Fork Length(mm)         | 1150        | 1220       |  |
| Min.fork height(mm)     | 8           | 85         |  |
| Max.fork height(mm)     | 1           | 195        |  |
| Single fork width(mm)   | 1           | 160        |  |
| Fork wheel(mm)          | 80          | 80×70      |  |
| Steering wheel(mm)      | 180         | 180x52     |  |
| Self Weight(kg)         | 120         | 120/130    |  |