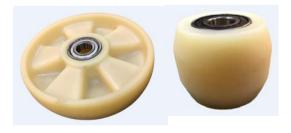

Ø180 x 52mm & Ø80 x 70mm heavy duty Nylon Wheel

with reinforcement bar

heavy duty hydraulic pump.