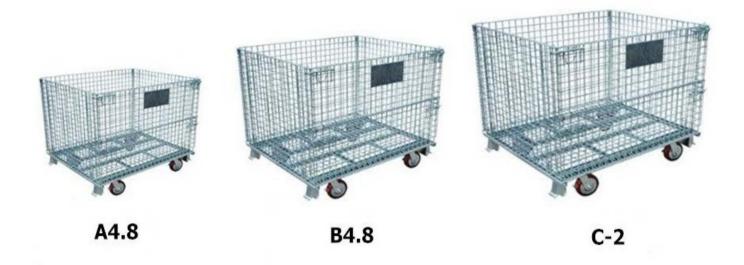

## Pallet Mesh

Pallet mesh is the standard of excellence, handy, convenient, and suitable for bulk stacking; thus increase the stock control efficiency. Besides, the pallet mesh is durable, collapsible and stackable to prevent goods being easily damaged.

| Model                         | A4.8        | B4.8         | C-2           |
|-------------------------------|-------------|--------------|---------------|
| Wire Diameter                 | 4.8         | 4.8          | 4.8           |
| Spacing Between Wire(mm)      | 50*50       | 50*50        | 50*100        |
| Outer Dimension Size(L*D*H)mm | 800*600*640 | 1000*800*840 | 1200*1000*890 |
| Inner Dimension Size(L*D*H)mm | 750*550*500 | 950*750*700  | 1150*950*750  |
| Floor Height(mm)              | 100         | 100          | 100           |
| Self Weight(kg)               | 20.2        | 30.7         | 52.9          |
| Load Volume(cbm)              | 0.22        | 0.52         | 0.84          |
| Load Capacity                 | 300         | 500          | 1000          |