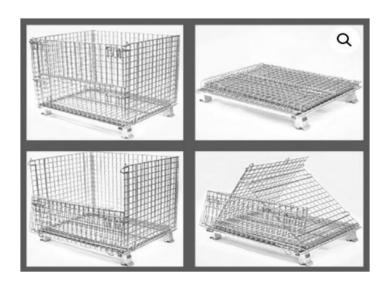

## Pallet Mesh

Pallet mesh is the standard of excellence, handy, convenient, and suitable for bulk stacking; thus increase the stock control efficiency. Besides, the pallet mesh is durable, collapsible and stackable to prevent goods being easily damaged.