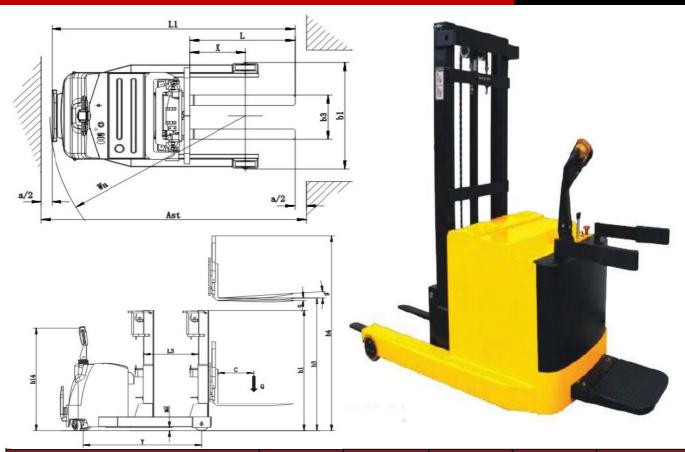

| Model                                           | NRS15/25                     | NRS15/30 | NRS15/35 | NRS15/40 | NRS15/45 |
|-------------------------------------------------|------------------------------|----------|----------|----------|----------|
| Drive Unit                                      | Electric                     |          |          |          |          |
| Load Capacity(kg)                               | 1500                         |          |          |          |          |
| Load Center(mm)                                 | 500                          |          |          |          |          |
| Tyre type(mm)                                   | Polyurethane                 |          |          |          |          |
| Front tyre dimensions(mm)                       | 180x55                       |          |          |          |          |
| Rear tyre dimensions(mm)                        | 130x55                       |          |          |          |          |
| Traction wheel(mm)                              | 230x75                       |          |          |          |          |
| Wheels quantity front/rear(x=traction)          | 1x+2/2                       |          |          |          |          |
| Wheels base(mm)                                 | 1480                         |          |          |          |          |
| wheel-base(Load wheel/Balance wheel) (mm)       | 946/718                      |          |          |          |          |
| Ground clearance(mm)                            | 45                           |          |          |          |          |
| Reach distance(mm)                              | 590                          |          |          |          |          |
| Travel Position tiller height(mm)               | 1300                         |          |          |          |          |
| Lift Height(mm)                                 | 2500                         | 3000     | 3500     | 4000     | 4500     |
| Closed Height(mm)                               | 1720                         |          |          |          |          |
| Overall Length(without standing board)(mm)      | 2230                         |          |          |          |          |
| Forks clearance from the ground(mm)             | 35                           |          |          |          |          |
| Aisle Width for pallets 1000x1200 lenthways(mm) | 2570                         |          |          |          |          |
| Aisle Width for pallets 800x1200 lenthways(mm)  | 2520                         |          |          |          |          |
| Forks dimensions(mm)                            | 920x100x35                   |          |          |          |          |
| Total width(mm)                                 | 1050/850(Body Width)         |          |          |          |          |
| Forks, adjustable(mm)                           | 200-620                      |          |          |          |          |
| Forks, tilt forward/back                        | 4-Feb                        |          |          |          |          |
| Minimum turning radius(mm)                      | 1785/2160(open pedal)        |          |          |          |          |
| Lifting speed(lade/unlade)(mm/s)                | 150/100                      |          |          |          |          |
| Lowering speed(lade/unlade)(mm/s)               | 500                          |          |          |          |          |
| Traction speed(lade/unlade)(km/h)               | 06/05                        |          |          |          |          |
| Maximum grade ability(lade/unlade)              | 10/5                         |          |          |          |          |
| Traction Motor(Kw)                              | 1.5                          |          |          |          |          |
| Lift Motor(Kw)                                  | 3                            |          |          |          |          |
| Battery volt/ampere(V/Ah)                       | 2Vx12/270                    |          |          |          |          |
| Battery Weight(kg)                              | 240                          |          |          |          |          |
| Breaking System                                 | Electromagnetic/Regenerative |          |          |          |          |