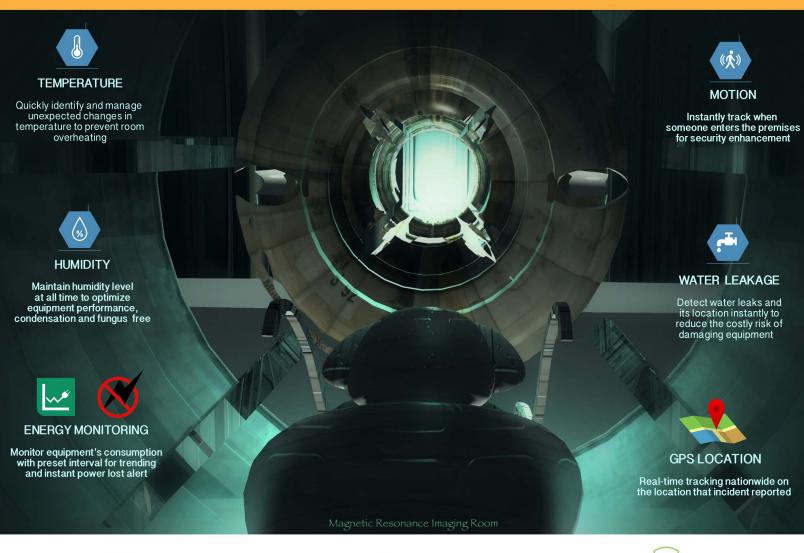

## CRITICAL ENVIRONMENT ALERT

High Temperature
Water Leakage

Humidity Alert
Air Quality

Power Monitoring
Atmospheric Particulate Matter (PM)

Utilizing state of the art industrial long range monitoring device combine with proven cloud platform, AICE able to offer your properties 24/7 monitoring and protection service. The easy to install remote instrument can be installed at any critical areas or control board. When situation arised the device will be triggled by any user predefined Setpoint, multiple alerts are sent via instant message or email to respond team / persons.