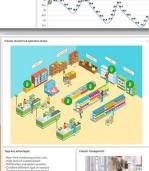

# **Energy Monitoring Architecture**

Master/Repeater Gateway(s) is located within the horizontal floor to receive data from all nearby LoRa compliant energy metering sensors, plugs, CT coils or IR controllers. Data will then be encripted and channel out to AICE cloud server via the premises ethernet, internet or any GSM communication device.

South State of State

End User can log in to any terminal or their respective mobile APPS to get real time plant information

🗘 1006 Pa

User can also command manually from any Web brouser or Mobile Apps to control all application according to their password

authority

A Control of the Cont