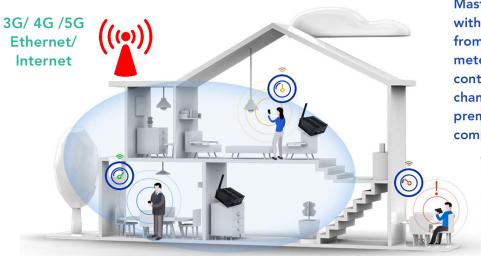

# **Energy Monitoring Architecture**

Master/Repeater Gateway(s) is located within the horizontal floor to receive data from all nearby LoRa compliant energy metering sensors, plugs, CT coils or IR controllers. Data will then be encripted and channel out to AICE cloud server via the premises ethernet, internet or any GSM communication device.