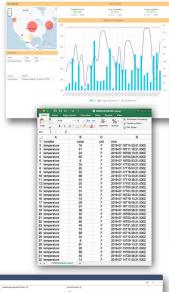

South State of State

End User can log in to any terminal or their respective mobile APPS to get real time plant information

🗘 1006 Pa

User can also command manually from any Web brouser or Mobile Apps to control all application according to their password

authority

A Control of the Cont