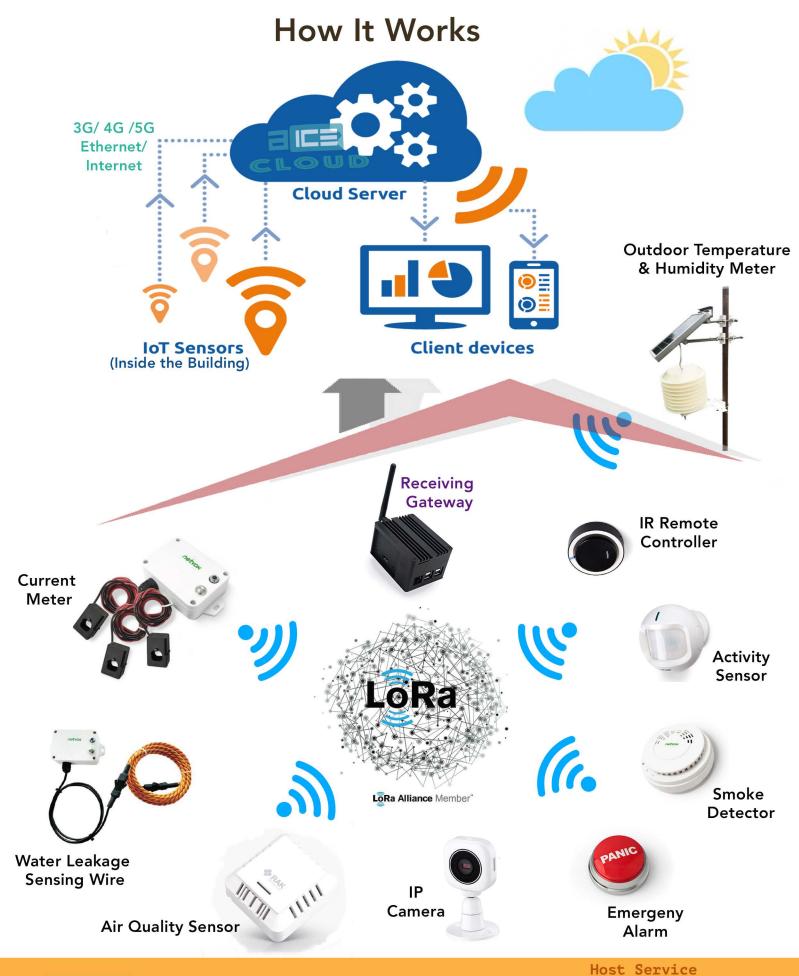

# **Energy Monitoring Architecture**

Master/Repeater Gateway(s) is located within the horizontal floor to receive data from all nearby LoRa compliant energy metering sensors, plugs, CT coils or IR controllers. Data will then be encripted and channel out to AICE cloud server via the premises ethernet, internet or any GSM communication device.