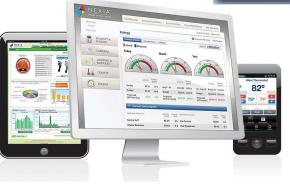

South State of State

End User can log in to any terminal or their respective mobile APPS to get real time plant information

🗘 1006 Pa

User can also command manually from any Web brouser or Mobile Apps to control all application according to their password

authority

A Control of the Cont