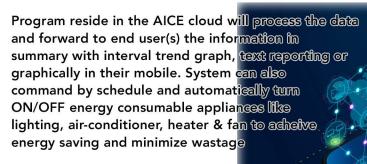

# **Energy Monitoring Architecture**

Master/Repeater Gateway(s) is located within the horizontal floor to receive data from all nearby LoRa compliant energy metering sensors, plugs, CT coils or IR controllers. Data will then be encripted and channel out to AICE cloud server via the premises ethernet, internet or any GSM communication device.