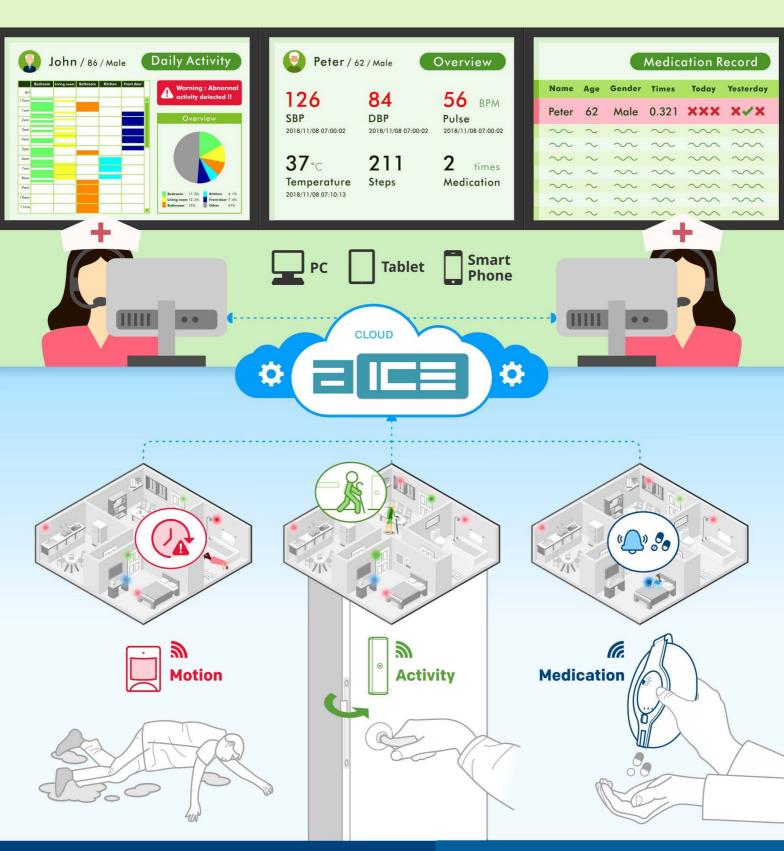

Remote Activity

Monitoring and Alerting

Multi-Location Protection

Device-to-Analytics
Data Stream

**Collaborative Notification** 

The system is designed to track and analyze the behaviour of elder residents at multiple time scales and to provide reports and alerts to the caregiving staff. It includes motion sensors, door/window sensors and medication dispenser to assist elders living alone. Activity analysis is based on a motion detection sensors capturing different types of information at a variety of locations in the home. With medication dispenser, caregivers can restock the medicine for the elderly and preset alarms to remind them to take medications. The system allows caregivers to remotely get an accurate view of a resident's health so they know when attention is needed.

IoT solution enable seniors to live independently. By equipping the rooms of care needing people with internet connected sensors, it providing much better care at a much lower cost. Health-care IoT devices can monitor everything from fall sensing to blood pressure, ensure safety and 24/7 operation. Furthermore, IoT can do environmental monitoring, security, access control, etc.

## **HOW IT WORKS**

The data collected by the sensors will turn into visualized report and dashboard. Caregivers can easily monitor and track elders status to decide whether immediate attention is needed. With AICE solution, they are able to provide preventative care instead of taking the reactive approach. Further utilize big data analytic can help long-term care facilities provide more productive wellness programs.

AICE offers a Malaysia and globally managed autonomous mobile cloud IoT systems, which promiss to deliver a un-interruptable 24/7 care service for users, reduce long hour human monitoring error, real time video surveillence, lower OpEx cost, traceable record, comply Personal Data Protection act and Interoperatable.