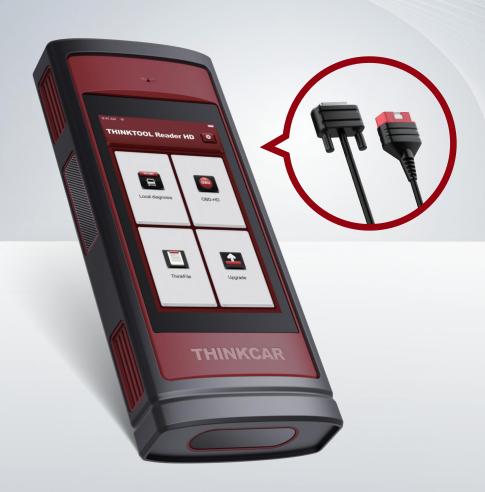

# THINKTOOL Reader HD

INTELLIGENT DIAGNOSTIC TOOL FOR HEAVY DUTY TRUCKS!

Parameter Calibration

31+ Truck Brands

Full System Diangositcs

Special Functions

# THINKTOOL Reader HD

### INTELLIGENT DIAGNOSTIC TOOL FOR HEAVY DUTY TRUCKS!

THINKTOOL Reader HD is an intelligent diagnostic instrument for commercial vehicles, integrating the most commonly used special functions. With extensive vehicle coverage for more than 31+ US, Asian and European commercial vehicle makes and machines, complete capabilities for codes, live data, actuation tests, parameter calibration.

#### **HD OBD**

THINKTOOL Reader HD supports full OBD HD OBD functions such as read and clear DTCs, live data stream, read version information and more.