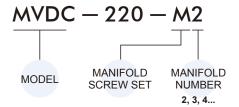

| Air                           |     |
| Operating perssure range | 0~0.7 MPa                     |     |
| Proof pressure           | 1 MPa                         |     |
| Effective orifice        | 0.8 mm <sup>2</sup>           |     |
| Reponse time             | 20 ms                         |     |
| Ambient temperature      | -5~+50°C (No freezing)        |     |
| Voltage                  | AC110V, 220V (50/60)Hz, DC24V |     |
| Power consumption        | AC=4.8/4.4VA, 6/4.9VA, DC=2W  |     |
| Available voltage range  | ±10%                          |     |
| Insulation class         | F class                       |     |
| Weight                   | 155 g                         |     |

### Order example of valve



### Order example of manifold screw set



### Order example of bracket



# Table 1 **Property for explosion-proof type**

| Anti-explosion class    | EEx m II T4                    |  |
|-------------------------|--------------------------------|--|
| Voltage                 | AC110V. 220V.(50/60)Hz. DC24V. |  |
| Power consumption       | AC=4.4VA DC=5W                 |  |
| Available voltage range | ±10%                           |  |
| Insulation class        | F class                        |  |
| Wire length             | 3 m                            |  |

#### Flow features





# MVDC-220 Dimensions / Mounting accessories



## SOLENOID VALVE (DIRECT OPERATED TYPE)

### MVDC-220



3E1



### **Mounting accessories**

#### MVDC-220-M\*

Manifold screw set

#### MVDC-220-B

Bracket



- 1. Screw 3E1-1 & screw 3E1-2: fo