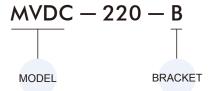

### Order example of bracket

#### MVDC-220-B

Bracket

- 1. Screw 3E1-1 & screw 3E1-2: for the first station.
- 2. Gasket & Screw 3E1-3: for the second and other station.