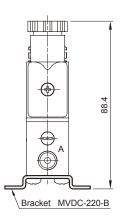

#### MVDC-220-B

Bracket

- 1. Screw 3E1-1 & screw 3E1-2: for the first station.
- 2. Gasket & Screw 3E1-3: for the second and other station.