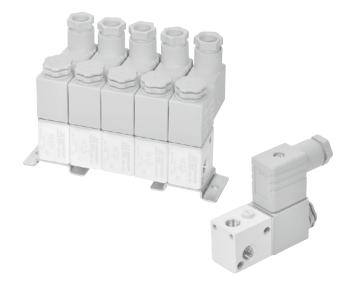

# MVDC-220 series

### SOLENOID VALVE (DIRECT OPERATED TYPE)

## SOLENOID VALVE (DIRECT OPERATED TYPE)

### MVDC-220

3E1