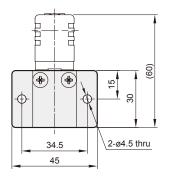

Anti-explosion class    | EEx m II T4                    |  |
|-------------------------|--------------------------------|--|
| Voltage                 | AC110V. 220V.(50/60)Hz. DC24V. |  |
| Power consumption       | AC=4.4VA DC=5W                 |  |
| Available voltage range | ±10%                           |  |
| Insulation class        | F class                        |  |
| Wire length             | 3 m                            |  |

#### Flow features





# MVDC-220 Dimensions / Mounting accessories



## SOLENOID VALVE (DIRECT OPERATED TYPE)

### MVDC-220



3E1



### **Mounting accessories**

#### MVDC-220-M\*

Manifold screw set

#### MVDC-220-B

Bracket



- 1. Screw 3E1-1 & screw 3E1-2: for the first station.
- 2. Gasket & Screw 3E1-3: for the second and other station.