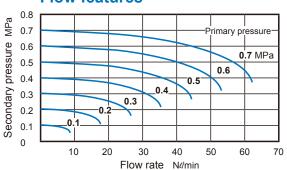

| ±10%                          |     |
| Insulation class         | F class                       |     |
| Weight                   | 155 g                         |     |

### Order example of valve



### Order example of manifold screw set



### Order example of bracket



# Table 1 **Property for explosion-proof type**

| Anti-explosion class    | EEx m II T4                    |  |
|-------------------------|--------------------------------|--|
| Voltage                 | AC110V. 220V.(50/60)Hz. DC24V. |  |
| Power consumption       | AC=4.4VA DC=5W                 |  |
| Available voltage range | ±10%                           |  |
| Insulation class        | F class                        |  |
| Wire length             | 3 m                            |  |

#### Flow features





# MVDC-220 Dimensions / Mounting accessories



## SOLENOID VALVE (DIRECT OPERATED TYPE)

### MVDC-220



3E1



### **Mounting accessories**

#### MVDC-220-M\*

Manifold screw set

#### MVDC-220-B

Bracket



- 1. Screw 3E1-1 & screw 3E1-2: for the first station.
- 2. Gasket & Screw 3E1-3: for the second and other station.