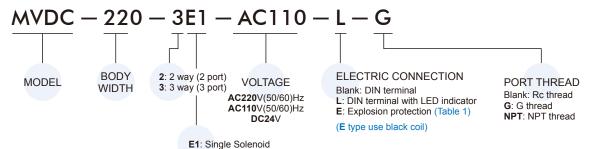

|     |
| Medium                   | Air                           |     |
| Operating perssure range | 0~0.7 MPa                     |     |
| Proof pressure           | 1 MPa                         |     |
| Effective orifice        | 0.8 mm <sup>2</sup>           |     |
| Reponse time             | 20 ms                         |     |
| Ambient temperature      | -5~+50°C (No freezing)        |     |
| Voltage                  | AC110V, 220V (50/60)Hz, DC24V |     |
| Power consumption        | AC=4.8/4.4VA, 6/4.9VA, DC=2W  |     |
| Available voltage range  | ±10%                          |     |
| Insulation class         | F class                       |     |
| Weight                   | 155 g                         |     |

### Order example of valve



### Order example of manifold screw set



### Order example of bracket



# Table 1 **Property for explosion-proof type**

| Anti-explosion class    | EEx m II T4                    |  |
|-------------------------|--------------------------------|--|
| Voltage                 | AC110V. 220V.(50/60)Hz. DC24V. |  |
| Power consumption       | AC=4.4VA DC=5W                 |  |
| Available voltage range | ±10%                           |  |
| Insulation class        | F class                        |  |
| Wire length             | 3 m                            |  |

#### Flow features





# MVDC-220 Dimensions / Mounting accessories



## SOLENOID VALVE (DIRECT OPERATED TYPE)

### MVDC-220



3E1



### **Mounting accessories**

#### MVDC-220-M\*

Manifold screw set

#### MVDC-220-B

Br