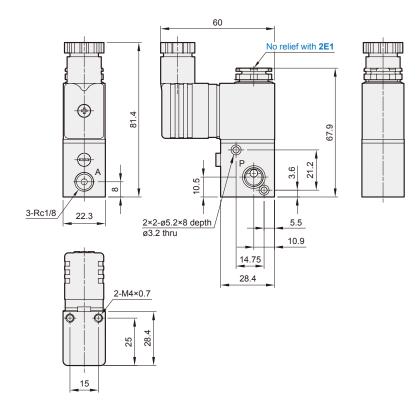

# MVDC-220 Dimensions / Mounting accessories

## SOLENOID VALVE (DIRECT OPERATED TYPE)