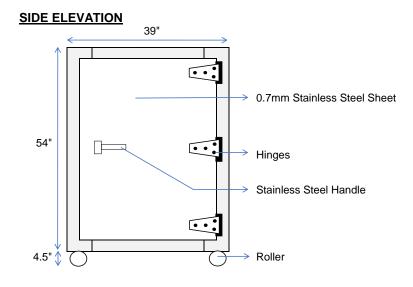

#### \*\* ALL PARTS WARRANTY FOR 1 YEAR \*\*

FRONT ELEVATION

| SIDE ELEVATION |                             |
|----------------|-----------------------------|
| ←              | 39"                         |
|                | 0.7mm Stainless Steel Sheet |
| 78"            | Hinges                      |
|                | Stainless Steel Handle      |
| 4.5"           | Roller                      |