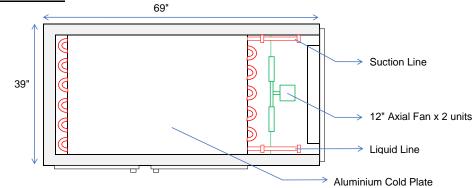

food

FRONT ELEVATION

| Specification           | Model : SSC300                                         |
|-------------------------|--------------------------------------------------------|
| Door                    | One Swing Door & One Service Door                      |
| Plate                   | 3mm Aluminium Alloy Extruded Plate (prevent corrosive) |
| Freezing Capacity       | 300kg                                                  |
| Number of Plate         | 7 Tiers (8 pcs Cold Plate)                             |
| Freezing Plate Size     | 43" (L) X 30" (W)                                      |
| Tier Pitch              | 140mm (5-1/2")                                         |
| Insulation              | 75mm (3") Polyurethane                                 |
| Evaporating Temperature | -40°C                                                  |
| Fan                     | 300mm (12") x 2 units                                  |
| Freezing Time (-40°C)   | 1 hour (without any load)                              |
|                         | 3 to 4 hours (with full load)                          |
| Condensing Unit         | 1 set of 8HP low temp. scroll compressor               |
| Refrigerant             | R-507                                                  |
| Dimension (L x W x H)   | 1753mm X 991mm X 1499mm (69" X 39" X 59")              |