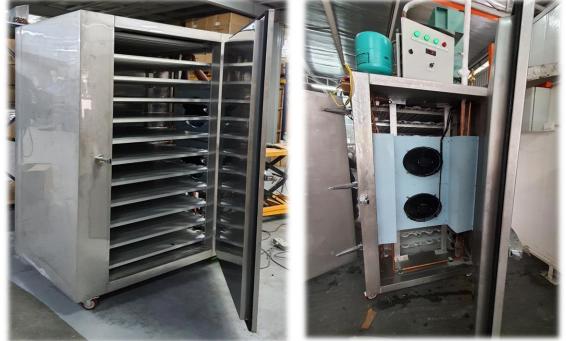

#### \*\* ALL PARTS WARRANTY FOR 1 YEAR \*\*

FRONT ELEVATION

| SIDE ELEVATION |                             |
|----------------|-----------------------------|
| ←              | 39"                         |
|                | 0.7mm Stainless Steel Sheet |
| 78"            | Hinges                      |
|                | Stainless Steel Handle      |
| 4.5"           | Roller                      |

> Aluminium Cold Plate

FRONT ELEVATION

| Specification           | Model : SSC1500                                          |
|-------------------------|----------------------------------------------------------|
| Door                    | Two Swing Door & One Service Door                        |
| Plate                   | 3mm Aluminium Alloy Extruded Plate (prevent corrosive)   |
| Freezing Capacity       | 1500kg                                                   |
| Number of Plate         | 12 Tiers (13 pcs Cold Plate)                             |
| Freezing Plate Size     | 96" (L) X 40" (W)                                        |
| Tier Pitch              | 140mm (5-1/2")                                           |
| Insulation              | 100mm (4") Polyurethane                                  |
| Evaporating Temperature | -40°C                                                    |
| Fan                     | 500mm (20") x 2 units                                    |
| Freezing Time (-40°C)   | 1 hour (without any load)                                |
|                         | 3 to 4 hours (with full load)                            |
| Condensing Unit         | 1 set of 2 stage 30HP low temp. semi-hermetic compressor |
| Refrigerant             | R-507                                                    |
| Dimension (L x W x H)   | 3200mm X 1321mm X 2108mm (126" X 52" X 83")              |