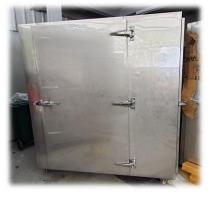

Gross Weight : 480kgs Condensing Unit : 240kgs

| Specification           | Model : SSC800                                         |
|-------------------------|--------------------------------------------------------|
| Door                    | Two Swing Door & One Service Door                      |
| Plate                   | 3mm Aluminium Alloy Extruded Plate (prevent corrosive) |
| Freezing Capacity       | 800kg                                                  |
| Number of Plate         | 11 Tiers (12 pcs Cold Plate)                           |
| Freezing Plate Size     | 67" (L) X 30" (W)                                      |
| Tier Pitch              | 140mm (5-1/2")                                         |
| Insulation              | 75mm (3") Polyurethane                                 |
| Evaporating Temperature | -40°C                                                  |
| Fan                     | 400mm (16") x 2 units                                  |
| Freezing Time (-40°C)   | 1 hour (without any load)                              |
|                         | 3 to 4 hours (with full load)                          |
| Condensing Unit         | 1 set of 18HP low temp. scroll compressor              |
| Refrigerant             | R-507                                                  |
| Dimension (L x W x H)   | 2362mm X 991mm X 2108mm (93" X 39" X 83")              |