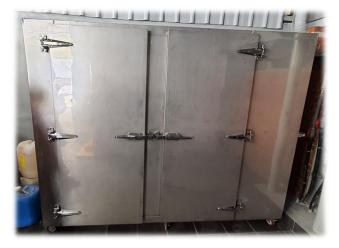

Gross Weight : 480kgs Condensing Unit : 240kgs

| Specification           | Model : SSC800                                         |
|-------------------------|--------------------------------------------------------|
| Door                    | Two Swing Door & One Service Door                      |
| Plate                   | 3mm Aluminium Alloy Extruded Plate (prevent corrosive) |
| Freezing Capacity       | 800kg                                                  |
| Number of Plate         | 11 Tiers (12 pcs Cold Plate)                           |
| Freezing Plate Size     | 67" (L) X 30" (W)                                      |
| Tier Pitch              | 140mm (5-1/2")                                         |
| Insulation              | 75mm (3") Polyurethane                                 |
| Evaporating Temperature | -40°C                                                  |
| Fan                     | 400mm (16") x 2 units                                  |
| Freezing Time (-40°C)   | 1 hour (without any load)                              |
|                         | 3 to 4 hours (with full load)                          |
| Condensing Unit         | 1 set of 18HP low temp. scroll compressor              |
| Refrigerant             | R-507                                                  |
| Dimension (L x W x H)   | 2362mm X 991mm X 2108mm (93" X 39" X 83")              |