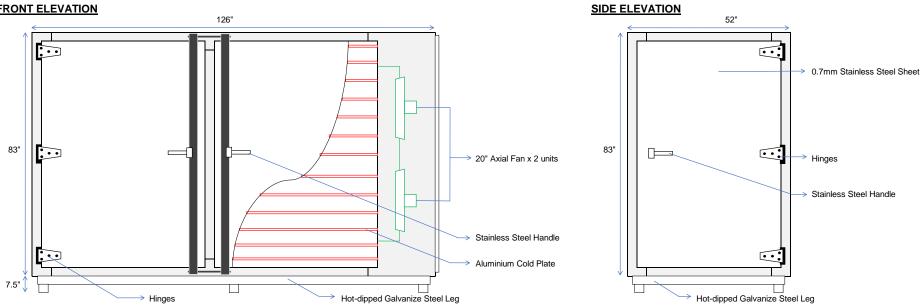

> Aluminium Cold Plate

FRONT ELEVATION

| Specification           | Model : SSC1500                                          |
|-------------------------|----------------------------------------------------------|
| Door                    | Two Swing Door & One Service Door                        |
| Plate                   | 3mm Aluminium Alloy Extruded Plate (prevent corrosive)   |
| Freezing Capacity       | 1500kg                                                   |
| Number of Plate         | 12 Tiers (13 pcs Cold Plate)                             |
| Freezing Plate Size     | 96" (L) X 40" (W)                                        |
| Tier Pitch              | 140mm (5-1/2")                                           |
| Insulation              | 100mm (4") Polyurethane                                  |
| Evaporating Temperature | -40°C                                                    |
| Fan                     | 500mm (20") x 2 units                                    |
| Freezing Time (-40°C)   | 1 hour (without any load)                                |
|                         | 3 to 4 hours (with full load)                            |
| Condensing Unit         | 1 set of 2 stage 30HP low temp. semi-hermetic compressor |
| Refrigerant             | R-507                                                    |
| Dimension (L x W x H)   | 3200mm X 1321mm X 2108mm (126" X 52" X 83")              |