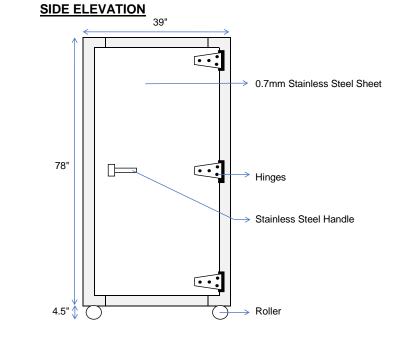

#### \*\* ALL PARTS WARRANTY FOR 1 YEAR \*\*

FRONT ELEVATION

| SIDE ELEVATION |                             |
|----------------|-----------------------------|
| ←              | 39"                         |
|                | 0.7mm Stainless Steel Sheet |
| 78"            | Hinges                      |
|                | Stainless Steel Handle      |
| 4.5"           | Roller                      |