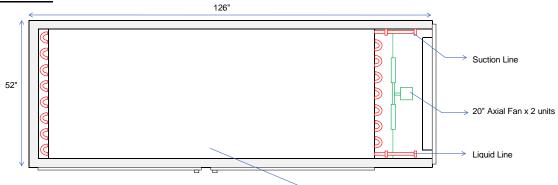

> Aluminium Cold Plate

FRONT ELEVATION

| Specification           | Model : SSC1500                                          |
|-------------------------|----------------------------------------------------------|
| Door                    | Two Swing Door & One Service Door                        |
| Plate                   | 3mm Aluminium Alloy Extruded Plate (prevent corrosive)   |
| Freezing Capacity       | 1500kg                                                   |
| Number of Plate         | 12 Tiers (13 pcs Cold Plate)                             |
| Freezing Plate Size     | 96" (L) X 40" (W)                                        |
| Tier Pitch              | 140mm (5-1/2")                                           |
| Insulation              | 100mm (4") Polyurethane                                  |
| Evaporating Temperature | -40°C                                                    |
| Fan                     | 500mm (20") x 2 units                                    |
| Freezing Time (-40°C)   | 1 hour (without any load)                                |
|                         | 3 to 4 hours (with full load)                            |
| Condensing Unit         | 1 set of 2 stage 30HP low temp. semi-hermetic compressor |
| Refrigerant             | R-507                                                    |
| Dimension (L x W x H)   | 3200mm X 1321mm X 2108mm (126" X 52" X 83")              |