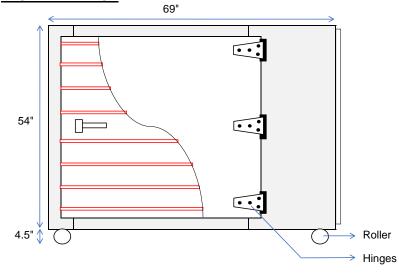

#### \*\* ALL PARTS WARRANTY FOR 1 YEAR \*\*

FRONT ELEVATION

| SIDE ELEVATION |                             |
|----------------|-----------------------------|
| ←              | 39"                         |
|                | 0.7mm Stainless Steel Sheet |
| 78"            | Hinges                      |
|                | Stainless Steel Handle      |
| 4.5"           | Roller                      |