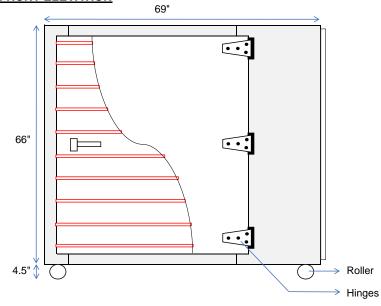

food

FRONT ELEVATION

| Specification           | Model : SSC300                                         |
|-------------------------|--------------------------------------------------------|
| Door                    | One Swing Door & One Service Door                      |
| Plate                   | 3mm Aluminium Alloy Extruded Plate (prevent corrosive) |
| Freezing Capacity       | 300kg                                                  |
| Number of Plate         | 7 Tiers (8 pcs Cold Plate)                             |
| Freezing Plate Size     | 43" (L) X 30" (W)                                      |
| Tier Pitch              | 140mm (5-1/2")                                         |
| Insulation              | 75mm (3") Polyurethane                                 |
| Evaporating Temperature | -40°C                                                  |
| Fan                     | 300mm (12") x 2 units                                  |
| Freezing Time (-40°C)   | 1 hour (without any load)                              |
|                         | 3 to 4 hours (with full load)                          |
| Condensing Unit         | 1 set of 8HP low temp. scroll compressor               |
| Refrigerant             | R-507                                                  |
| Dimension (L x W x H)   | 1753mm X 991mm X 1499mm (69" X 39" X 59")              |