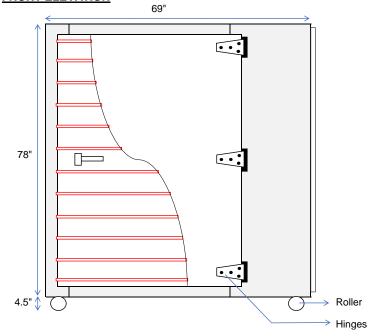

| Specification           | Model : SSC500                                         |
|-------------------------|--------------------------------------------------------|
| Door                    | One Swing Door & One Service Door                      |
| Plate                   | 3mm Aluminium Alloy Extruded Plate (prevent corrosive) |
| Freezing Capacity       | 500kg                                                  |
| Number of Plate         | 11 Tiers (12 pcs Cold Plate)                           |
| Freezing Plate Size     | 43" (L) X 30" (W)                                      |
| Tier Pitch              | 140mm (5-1/2")                                         |
| Insulation              | 75mm (3") Polyurethane                                 |
| Evaporating Temperature | -40°C                                                  |
| Fan                     | 300mm (12") x 2 units                                  |
| Freezing Time (-40°C)   | 1 hour (without any load)                              |
|                         | 3 to 4 hours (with full load)                          |
| Condensing Unit         | 1 set of 12HP low temp. scroll compressor              |
| Refrigerant             | R-507                                                  |
| Dimension (L x W x H)   | 1753mm X 991mm X 2108mm (69" X 39" X 83")              |