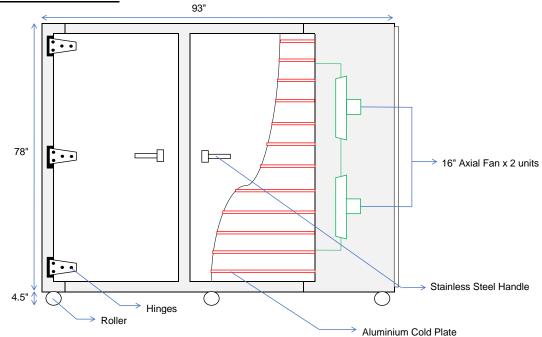

#### \*\* ALL PARTS WARRANTY FOR 1 YEAR \*\*

FRONT ELEVATION

| SIDE ELEVATION |                             |
|----------------|-----------------------------|
| ←              | 39"                         |
|                | 0.7mm Stainless Steel Sheet |
| 78"            | Hinges                      |
|                | Stainless Steel Handle      |
| 4.5"           | Roller                      |

Gross Weight : 480kgs Condensing Unit : 240kgs

| Specification           | Model : SSC800                                         |
|-------------------------|--------------------------------------------------------|
| Door                    | Two Swing Door & One Service Door                      |
| Plate                   | 3mm Aluminium Alloy Extruded Plate (prevent corrosive) |
| Freezing Capacity       | 800kg                                                  |
| Number of Plate         | 11 Tiers (12 pcs Cold Plate)                           |
| Freezing Plate Size     | 67" (L) X 30" (W)                                      |
| Tier Pitch              | 140mm (5-1/2")                                         |
| Insulation              | 75mm (3") Polyurethane                                 |
| Evaporating Temperature | -40°C                                                  |
| Fan                     | 400mm (16") x 2 units                                  |
| Freezing Time (-40°C)   | 1 hour (without any load)                              |
|                         | 3 to 4 hours (with full load)                          |
| Condensing Unit         | 1 set of 18HP low temp. scroll compressor              |
| Refrigerant             | R-507                                                  |
| Dimension (L x W x H)   | 2362mm X 991mm X 2108mm (93" X 39" X 83")              |