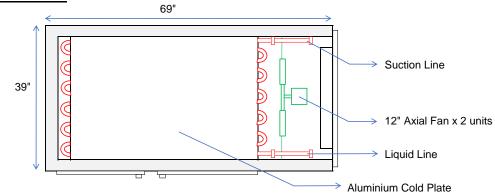

food

FRONT ELEVATION

| Specification           | Model : SSC300                                         |
|-------------------------|--------------------------------------------------------|
| Door                    | One Swing Door & One Service Door                      |
| Plate                   | 3mm Aluminium Alloy Extruded Plate (prevent corrosive) |
| Freezing Capacity       | 300kg                                                  |
| Number of Plate         | 7 Tiers (8 pcs Cold Plate)                             |
| Freezing Plate Size     | 43" (L) X 30" (W)                                      |
| Tier Pitch              | 140mm (5-1/2")                                         |
| Insulation              | 75mm (3") Polyurethane                                 |
| Evaporating Temperature | -40°C                                                  |
| Fan                     | 300mm (12") x 2 units                                  |
| Freezing Time (-40°C)   | 1 hour (without any load)                              |
|                         | 3 to 4 hours (with full load)                          |
| Condensing Unit         | 1 set of 8HP low temp. scroll compressor               |
| Refrigerant             | R-507                                                  |
| Dimension (L x W x H)   | 1753mm X 991mm X 1499mm (69" X 39" X 59")              |