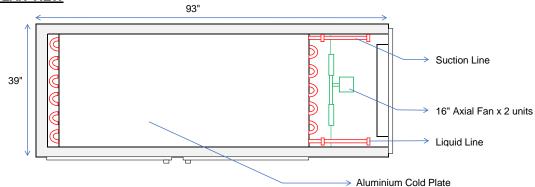

Gross Weight : 480kgs Condensing Unit : 240kgs

| Specification           | Model : SSC800                                         |
|-------------------------|--------------------------------------------------------|
| Door                    | Two Swing Door & One Service Door                      |
| Plate                   | 3mm Aluminium Alloy Extruded Plate (prevent corrosive) |
| Freezing Capacity       | 800kg                                                  |
| Number of Plate         | 11 Tiers (12 pcs Cold Plate)                           |
| Freezing Plate Size     | 67" (L) X 30" (W)                                      |
| Tier Pitch              | 140mm (5-1/2")                                         |
| Insulation              | 75mm (3") Polyurethane                                 |
| Evaporating Temperature | -40°C                                                  |
| Fan                     | 400mm (16") x 2 units                                  |
| Freezing Time (-40°C)   | 1 hour (without any load)                              |
|                         | 3 to 4 hours (with full load)                          |
| Condensing Unit         | 1 set of 18HP low temp. scroll compressor              |
| Refrigerant             | R-507                                                  |
| Dimension (L x W x H)   | 2362mm X 991mm X 2108mm (93" X 39" X 83")              |