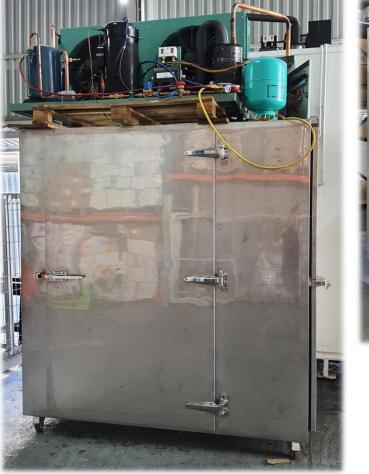

# QUICK FREEZE REFRIGERATOR

(Semi-Contact Blast Freezer)

- Fast freeze food ingredients and produce lesser ice crystals to maintain raw, cooked or semi-finished food ingredients quality.
- ✓ Suitable for foodstuffs or fresh produce like aquatic product, fruits, vegetable, wheaten food, cut meal, etc.
- $\nu$  Various types of capacity available according to the customer's needs.

food

FRONT ELEVATION

| Specification           | Model : SSC300                                         |
|-------------------------|--------------------------------------------------------|
| Door                    | One Swing Door & One Service Door                      |
| Plate                   | 3mm Aluminium Alloy Extruded Plate (prevent corrosive) |
| Freezing Capacity       | 300kg                                                  |
| Number of Plate         | 7 Tiers (8 pcs Cold Plate)                             |
| Freezing Plate Size     | 43" (L) X 30" (W)                                      |
| Tier Pitch              | 140mm (5-1/2")                                         |
| Insulation              | 75mm (3") Polyurethane                                 |
| Evaporating Temperature | -40°C                                                  |
| Fan                     | 300mm (12") x 2 units                                  |
| Freezing Time (-40°C)   | 1 hour (without any load)                              |
|                         | 3 to 4 hours (with full load)                          |
| Condensing Unit         | 1 set of 8HP low temp. scroll compressor               |
| Refrigerant             | R-507                                                  |
| Dimension (L x W x H)   | 1753mm X 991mm X 1499mm (69" X 39" X 59")              |

#### \*\* ALL PARTS WARRANTY FOR 1 YEAR \*\*

FRONT ELEVATION

| SIDE ELEVATION |                             |
|----------------|-----------------------------|
| ←              | 39"                         |
|                | 0.7mm Stainless Steel Sheet |
| 78"            | Hinges                      |
|                | Stainless Steel Handle      |
| 4.5"           | Roller                      |