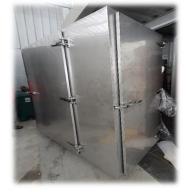

Gross Weight : 480kgs Condensing Unit : 240kgs

| Specification           | Model : SSC800                                         |
|-------------------------|--------------------------------------------------------|
| Door                    | Two Swing Door & One Service Door                      |
| Plate                   | 3mm Aluminium Alloy Extruded Plate (prevent corrosive) |
| Freezing Capacity       | 800kg                                                  |
| Number of Plate         | 11 Tiers (12 pcs Cold Plate)                           |
| Freezing Plate Size     | 67" (L) X 30" (W)                                      |
| Tier Pitch              | 140mm (5-1/2")                                         |
| Insulation              | 75mm (3") Polyurethane                                 |
| Evaporating Temperature | -40°C                                                  |
| Fan                     | 400mm (16") x 2 units                                  |
| Freezing Time (-40°C)   | 1 hour (without any load)                              |
|                         | 3 to 4 hours (with full load)                          |
| Condensing Unit         | 1 set of 18HP low temp. scroll compressor              |
| Refrigerant             | R-507                                                  |
| Dimension (L x W x H)   | 2362mm X 991mm X 2108mm (93" X 39" X 83")              |