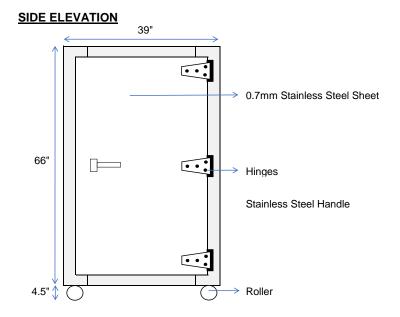

#### \*\* ALL PARTS WARRANTY FOR 1 YEAR \*\*

FRONT ELEVATION

| SIDE ELEVATION |                             |
|----------------|-----------------------------|
| ←              | 39"                         |
|                | 0.7mm Stainless Steel Sheet |
| 78"            | Hinges                      |
|                | Stainless Steel Handle      |
| 4.5"           | Roller                      |