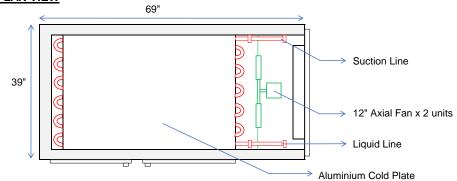

> Aluminium Cold Plate

FRONT ELEVATION

| Specification           | Model : SSC1500                                          |
|-------------------------|----------------------------------------------------------|
| Door                    | Two Swing Door & One Service Door                        |
| Plate                   | 3mm Aluminium Alloy Extruded Plate (prevent corrosive)   |
| Freezing Capacity       | 1500kg                                                   |
| Number of Plate         | 12 Tiers (13 pcs Cold Plate)                             |
| Freezing Plate Size     | 96" (L) X 40" (W)                                        |
| Tier Pitch              | 140mm (5-1/2")                                           |
| Insulation              | 100mm (4") Polyurethane                                  |
| Evaporating Temperature | -40°C                                                    |
| Fan                     | 500mm (20") x 2 units                                    |
| Freezing Time (-40°C)   | 1 hour (without any load)                                |
|                         | 3 to 4 hours (with full load)                            |
| Condensing Unit         | 1 set of 2 stage 30HP low temp. semi-hermetic compressor |
| Refrigerant             | R-507                                                    |
| Dimension (L x W x H)   | 3200mm X 1321mm X 2108mm (126" X 52" X 83")              |