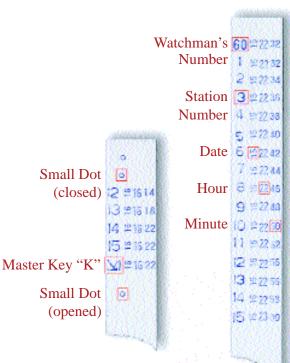

## Clear, accurate registration of watchman's patrol record ensures the protection of your property and facility.

- Restricts access to record tape and time by use of a master key
- Documents each opening of a recorder by master key with "K" imprint on tape
- Documents opening and closing of recorder with "0" imprint
- Allows registration of each watchman's ID prior to each patrol route
- Requires no regular winding
- **Easy operation**
- Battery indicator light
- 99 station keys available
- Self-contained dry cell battery provides months of maintenance-free operation
- Designed for maximum protection against possible mishandling
- Lightweight and easy to carry
- Lock box available to prevent loss of station keys

## **Printed Tape**

**Specifications** 

Dimensions:  $6^{13}/_{16}$ "(w) x  $2^{13}/_{32}$ "(d) x  $4^{21}/_{32}$ "(h)

17.30 cm x 6.12 cm x 11.84 cm

Weight: 1.7 lbs. (.8 kg) Tape length: 12M/roll

Specifications and operational characteristics subject to change without notice