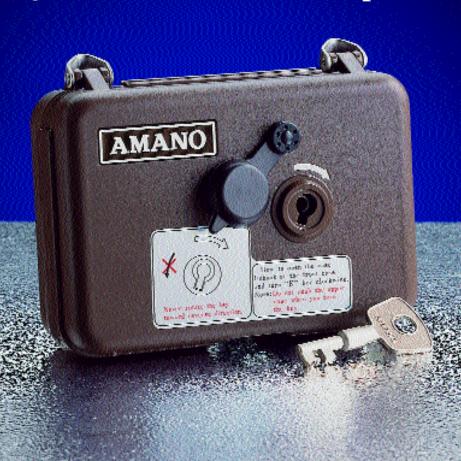

## PR-600 WATCHMAN'S ELECTRONIC TIME RECORDER

**Durable Quartz Time Base with Imprinted Date** 

**AMANO** 

## Clear, accurate registration of watchman's patrol record ensures the protection of your property and facility.

- Restricts access to record tape and time by use of a master key
- Documents each opening of a recorder by master key with "K" imprint on tape
- Documents opening and closing of recorder with "0" imprint
- Allows registration of each watchman's ID prior to each patrol route
- Requires no regular winding
- **Easy operation**
- Battery indicator light
- 99 station keys available
- Self-contained dry cell battery provides months of maintenance-free operation
- Designed for maximum protection against possible mishandling
- Lightweight and easy to carry
- Lock box available to prevent loss of station keys

## **Printed Tape**

**Specifications** 

Dimensions:  $6^{13}/_{16}$ "(w) x  $2^{13}/_{32}$ "(d) x  $4^{21}/_{32}$ "(h)

17.30 cm x 6.12 cm x 11.84 cm

Weight: 1.7 lbs. (.8 kg) Tape length: 12M/roll

Specifications and operational characteristics subject to change without notice