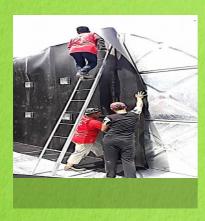

# **CUBEMAX**

HIGH-DENSITY POLYETHYLENE (HDPE) GEOMEMBRANE PRODUCTS & SERVICES



## ADVANTAGES AND FEATURES:-

- Protective Barrier
- High Durability
- \* Chemical Resistance
- \* Safe
- Light weight
- **♦** High impact resistant
- Flexible
- Self-restrained joints
- Leak proof system







## GREENING THE ENVIRONMENT CARING THE WORLD









### **PHOTO GALLERIES**

























#### **INDUSTRIES APPLICATIONS**

#### MINING



The HDPE Geomembrane's applications for Mining industries are as:

- Heap Leach Pad
- Chemical or Pregnant Solutions
- Chemical or Pregnant Solutions
- Tailings



The HDPE Geomembrane has been strongly involved and used in industries such

- The Natural Gas industry
- The Coal industry
- The Petrochemical industry
- The Power industry





- Palm Oil Mill Effluents (POME)
- Animal Wastes
- The Sugarcane/Tapioca Starch Wastes



**MANAGEMENT** 

The best idea of applications for HDPE Geomembrane to be used in ontaminated waste areas for protecting the landfills to avoid leakage and round water contamination such as:

- Municipal Waste Landfills
- Hazardous Waste Landfills
- Industrial Waste Landfill
- Landfill Capping



-