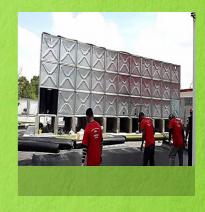

# **CUBEMAX**

HIGH-DENSITY POLYETHYLENE (HDPE) GEOMEMBRANE PRODUCTS & SERVICES



## ADVANTAGES AND FEATURES:-

- Protective Barrier
- High Durability
- \* Chemical Resistance
- \* Safe
- Light weight
- **♦** High impact resistant
- Flexible
- Self-restrained joints
- Leak proof system







## GREENING THE ENVIRONMENT CARING THE WORLD









### **PHOTO GALLERIES**

























#### **INDUSTRIES APPLICATIONS**

#### MINING



The HDPE Geomembrane's applications for Mining industries are as:

- Heap Leach Pad
- Chemical or Pregnant Solutions
- Chemical or Pregnant Solutions
- Tailings



The HDPE Geomembrane has been strongly involved and used in industries such

- The Natural Gas industry
- The Coal industry
- The Petrochemical industry
- The Power industry





- Palm Oil Mill Effluents (POME)
- Animal Wastes
- The Sugarcane/Tapioca Starch Wastes



**MANAGEMENT** 

The best idea of applications for HDPE Geomembrane to be used in ontaminated waste areas for protecting the landfills to avoid leakage and round water contamination such as:

- Municipal Waste Landfills
- Hazardous Waste Landfills
- Industrial Waste Landfill
- Landfill Capping



- Landscaping Pond