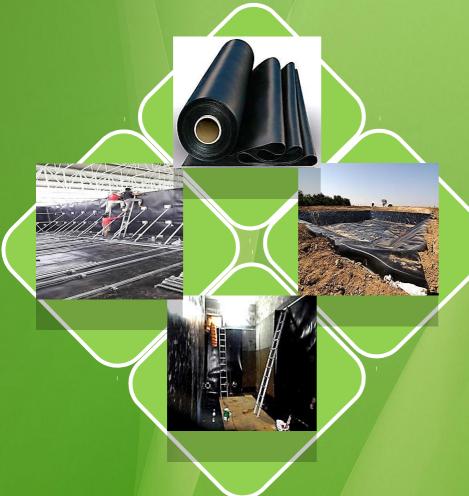

# **CUBEMAX**

HIGH-DENSITY POLYETHYLENE (HDPE) GEOMEMBRANE PRODUCTS & SERVICES



## ADVANTAGES AND FEATURES:-

- Protective Barrier
- High Durability
- \* Chemical Resistance
- \* Safe
- Light weight
- **♦** High impact resistant
- Flexible
- Self-restrained joints
- Leak proof system







## GREENING THE ENVIRONMENT CARING THE WORLD









### **PHOTO GALLERIES**

























#### **INDUSTRIES APPLICATIONS**

#### MINING



The HDPE Geomembrane's applications for Mining industries are as:

- Heap Leach Pad
- Chemical or Pregnant Solutions
- Chemical or Pregnant Solutions
- Tailings



The HDPE Geomembrane has been strongly involved and used in industries such

- The Natural Gas industry
- The Coal industry
- The Petrochemical industry
- The Power industry





- Palm Oil Mill Effluents (POME)
- Animal Wastes
- The Sugarcane/Tapioca Starch Wastes



*