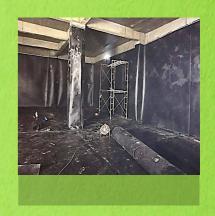

# **CUBEMAX**

HIGH-DENSITY POLYETHYLENE (HDPE) GEOMEMBRANE PRODUCTS & SERVICES



## ADVANTAGES AND FEATURES:-

- Protective Barrier
- High Durability
- \* Chemical Resistance
- \* Safe
- Light weight
- **♦** High impact resistant
- Flexible
- Self-restrained joints
- Leak proof system







## GREENING THE ENVIRONMENT CARING THE WORLD









### **PHOTO GALLERIES**

























#### **INDUSTRIES APPLICATIONS**

#### MINING



The HDPE Geomembrane's applications for Mining industries are as:

- Heap Leach Pad
- Chemical or Pregnant Solutions
- Chemical or Pregnant Solutions
- Tailings



The HDPE Geomembrane has been strongly involved and used in industries such

- The Natural Gas industry
- The Coal industry
- The Petrochemical industry
- The Power industry





- Palm Oil Mill Effluents (POME)
- Animal Wastes
- The Sugarcane/Tapioca Starch Wastes



**MANAGEMENT** 

The best idea of applications for HDPE Geomembrane to be used in ontaminated waste areas for protecting the landfills to avoid leakage and round water contamination such as:

- Municipal Waste Landfills
- Hazardous Waste Landfills
- Industrial Waste Landfill
- Landfill Capping



- Landscaping