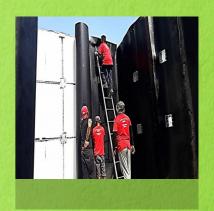

# **CUBEMAX**

HIGH-DENSITY POLYETHYLENE (HDPE) GEOMEMBRANE PRODUCTS & SERVICES



## ADVANTAGES AND FEATURES:-

- Protective Barrier
- High Durability
- \* Chemical Resistance
- \* Safe
- Light weight
- **♦** High impact resistant
- Flexible
- Self-restrained joints
- Leak proof system







## GREENING THE ENVIRONMENT CARING THE WORLD









### **PHOTO GALLERIES**

























#### **INDUSTRIES APPLICATIONS**

#### MINING



The HDPE Geomembrane's applications for Mining industries are as:

- Heap Leach Pad
- Chemical or Pregnant Solutions
- Chemical or Pregnant Solutions
- Tailings



The HDPE Geomembrane has been strongly involved and used in industries such

- The Natural Gas industry
- The Coal industry
- The Petrochemical industry
- The Power industry





- Palm Oil Mill Effluents (POME)
- Animal Wastes
- The Sugarcane/Tapioca Starch Wastes



**MANAGEMENT** 

The best idea of applications for HDPE Geomembrane to be used in ontaminated waste areas for protecting the landfills to avoid leakage and round water contamination such as:

- Municipal Waste Landfills
- Hazardous Waste Landfills
- Industrial Waste Landfill
- Landfill Capping



- Landscaping Po