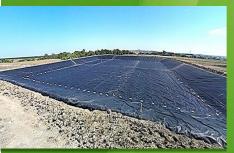

#### MINING

The HDPE Geomembrane's applications for Mining industries are as:

- Heap Leach Pad
- Chemical or Pregnant Solutions
- Chemical or Pregnant Solutions
- Tailings

The HDPE Geomembrane has been strongly involved and used in industries such

- The Natural Gas industry
- The Coal industry
- The Petrochemical industry
- The Power industry

- Palm Oil Mill Effluents (POME)
- Animal Wastes
- The Sugarcane/Tapioca Starch Wastes

**MANAGEMENT** 

The best idea of applications for HDPE Geomembrane to be used in ontaminated waste areas for protecting the landfills to avoid leakage and round water contamination such as:

- Municipal Waste Landfills
- Hazardous Waste Landfills
- Industrial Waste Landfill
- Landfill Capping

- Landscaping Pond
- ❖ Golf Course Pond
- Water Detention Pond
- Storm water Management

ER MANAGEMENT