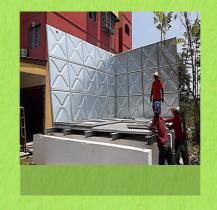

# **CUBEMAX**

HIGH-DENSITY POLYETHYLENE (HDPE) GEOMEMBRANE PRODUCTS & SERVICES



## ADVANTAGES AND FEATURES:-

- Protective Barrier
- High Durability
- \* Chemical Resistance
- \* Safe
- Light weight
- **♦** High impact resistant
- Flexible
- Self-restrained joints
- Leak proof system







## GREENING THE ENVIRONMENT CARING THE WORLD









### **PHOTO GALLERIES**

























#### **INDUSTRIES APPLICATIONS**

#### MINING



The HDPE Geomembrane's applications for Mining industries are as:

- Heap Leach Pad
- Chemical or Pregnant Solutions
- Chemical or Pregnant Solutions
- Tailings



The HDPE Geomembrane has been strongly involved and used in industries such

- The Natural Gas industry
- The Coal industry
- The Petrochemical industry
- The Power industry





- Palm Oil Mill Effluents (POME)
- Animal Wastes
- The Sugarcane/Tapioca Starch Wastes



**MANAGEMENT** 

The best idea of applications for HDPE Geomembrane to be used in ontaminated waste areas for protecting the landfills to avoid leakage and round water contamination such as:

- Municipal Waste Landfills
- Hazardous Waste Landfills
- Industrial Waste Landfill
- Landfill Capping



- Landsc