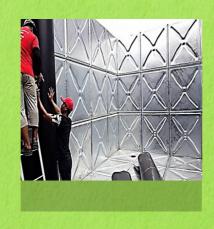

# **CUBEMAX**

HIGH-DENSITY POLYETHYLENE (HDPE) GEOMEMBRANE PRODUCTS & SERVICES



## ADVANTAGES AND FEATURES:-

- Protective Barrier
- High Durability
- \* Chemical Resistance
- \* Safe
- Light weight
- **♦** High impact resistant
- Flexible
- Self-restrained joints
- Leak proof system







## GREENING THE ENVIRONMENT CARING THE WORLD









### **PHOTO GALLERIES**

























#### **INDUSTRIES APPLICATIONS**

#### MINING



The HDPE Geomembrane's applications for Mining industries are as:

- Heap Leach Pad
- Chemical or Pregnant Solutions
- Chemical or Pregnant Solutions
- Tailings



The HDPE Geomembrane has been strongly involved and used in industries such

- The Natural Gas industry
- The Coal industry
- The Petrochemical industry
- The Power industry





- Palm Oil Mill Effluents (POME)
- Animal Wastes
- The Sugarcane/Tapioca Starch Wastes



**MANAGEMENT** 

The best idea of applications for HDPE Geomembrane to be used in ontaminated waste areas for protecting the landfills to avoid leakage and round water contamination such as:

- Municipal Waste Landfills
- Hazardous Waste Landfills
- Industrial Waste Landfill
- Landfill Capping



- Landscap