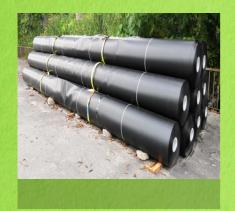

# **CUBEMAX**

HIGH-DENSITY POLYETHYLENE (HDPE) GEOMEMBRANE PRODUCTS & SERVICES



## ADVANTAGES AND FEATURES:-

- Protective Barrier
- High Durability
- \* Chemical Resistance
- \* Safe
- Light weight
- **♦** High impact resistant
- Flexible
- Self-restrained joints
- Leak proof system







## GREENING THE ENVIRONMENT CARING THE WORLD









### **PHOTO GALLERIES**

























#### **INDUSTRIES APPLICATIONS**

#### MINING



The HDPE Geomembrane's applications for Mining industries are as:

- Heap Leach Pad
- Chemical or Pregnant Solutions
- Chemical or Pregnant Solutions
- Tailings



The HDPE Geomembrane has been strongly involved and used in industries such

- The Natural Gas industry
- The Coal industry
- The Petrochemical industry
- The Power industry





- Palm Oil Mill Effluents (POME)
- Animal Wastes
- The Sugarcane/Tapioca Starch Wastes



**MANAGEMENT** 

The best idea of applications for HDPE Geomembrane to be used in ontaminated waste areas for protecting the landfills to avoid leakage and round water contamination such as:

- Municipal Waste Landfills
- Hazardous Waste Landfills
- Industrial Waste Landfill
- Landfill Capping