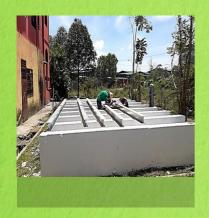

# **CUBEMAX**

HIGH-DENSITY POLYETHYLENE (HDPE) GEOMEMBRANE PRODUCTS & SERVICES



## ADVANTAGES AND FEATURES:-

- Protective Barrier
- High Durability
- \* Chemical Resistance
- \* Safe
- Light weight
- **♦** High impact resistant
- Flexible
- Self-restrained joints
- Leak proof system







## GREENING THE ENVIRONMENT CARING THE WORLD









### **PHOTO GALLERIES**

























#### **INDUSTRIES APPLICATIONS**

#### MINING



The HDPE Geomembrane's applications for Mining industries are as:

- Heap Leach Pad
- Chemical or Pregnant Solutions
- Chemical or Pregnant Solutions
- Tailings



The HDPE Geomembrane has been strongly involved and used in industries such

- The Natural Gas industry
- The Coal industry
- The Petrochemical industry
- The Power industry





- Palm Oil Mill Effluents (POME)
- Animal Wastes
- The Sugarcane/Tapioca Starch Wastes



**MANAGEMENT** 

The best idea of applications for HDPE Geomembrane to be used in ontaminated waste areas for protecting the landfills to avoid leakage and round water contamination such as:

- Municipal Waste Landfills
- Hazardous Waste Landfills
- Industrial Waste Landfill
- Landfill Capping