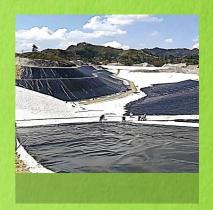

### **PHOTO GALLERIES**

#### MINING

The HDPE Geomembrane's applications for Mining industries are as:

- Heap Leach Pad
- Chemical or Pregnant Solutions
- Chemical or Pregnant Solutions
- Tailings

The HDPE Geomembrane has been strongly involved and used in industries such