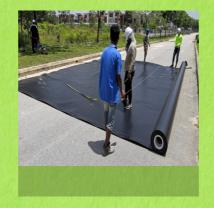

# **CUBEMAX**

HIGH-DENSITY POLYETHYLENE (HDPE) GEOMEMBRANE PRODUCTS & SERVICES



## ADVANTAGES AND FEATURES:-

- Protective Barrier
- High Durability
- \* Chemical Resistance
- \* Safe
- Light weight
- **♦** High impact resistant
- Flexible
- Self-restrained joints
- Leak proof system







## GREENING THE ENVIRONMENT CARING THE WORLD









### **PHOTO GALLERIES**

























#### **INDUSTRIES APPLICATIONS**

#### MINING



The HDPE Geomembrane's applications for Mining industries are as:

- Heap Leach Pad
- Chemical or Pregnant Solutions
- Chemical or Pregnant Solutions
- Tailings



The HDPE Geomembrane has been strongly involved and used in industries such

- The Natural Gas industry
- The Coal industry
- The Petrochemical industry
- The Power industry





- Palm Oil Mill Effluents (POME)
- Animal Wastes
- The Sugarcane/Tapioca Starch Wastes



**MANAGEMENT** 

The best idea of applications for HDPE Geomembrane to be used in ontaminated waste areas for protecting the landfills to avoid leakage and round water contamination such as:

- Municipal Waste Landfills
- Hazardous Waste Landfills
- Industrial Waste Landfill
- Landfill Capping



- La