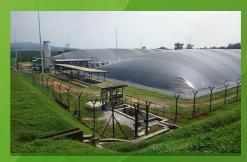

**AOUACULTURE** 

The applications of HDPE Geomembrane are widely trusted and used by Aquaculture facilities to contain and control quality of water from being contaminated. The different aquafarming such as:

- Shrimp farming
- Fish farming
- Crab farming