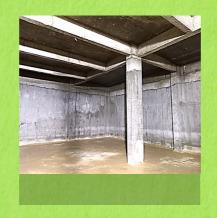

# **CUBEMAX**

HIGH-DENSITY POLYETHYLENE (HDPE) GEOMEMBRANE PRODUCTS & SERVICES



## ADVANTAGES AND FEATURES:-

- Protective Barrier
- High Durability
- \* Chemical Resistance
- \* Safe
- Light weight
- **♦** High impact resistant
- Flexible
- Self-restrained joints
- Leak proof system







## GREENING THE ENVIRONMENT CARING THE WORLD









### **PHOTO GALLERIES**

























#### **INDUSTRIES APPLICATIONS**

#### MINING



The HDPE Geomembrane's applications for Mining industries are as:

- Heap Leach Pad
- Chemical or Pregnant Solutions
- Chemical or Pregnant Solutions
- Tailings



The HDPE Geomembrane has been strongly involved and used in industries such

- The Natural Gas industry
- The Coal industry
- The Petrochemical industry
- The Power industry





- Palm Oil Mill Effluents (POME)
- Animal Wastes
- The Sugarcane/Tapioca Starch Wastes



**MANAGEMENT** 

The best idea of applications for HDPE Geomembrane to be used in ontaminated waste areas for protecting the landfills to avoid leakage and round water contamination such as:

- Municipal Waste Landfills
- Hazardous Waste Landfills
- Industrial Waste Landfill
- Landfill Capping



- Land