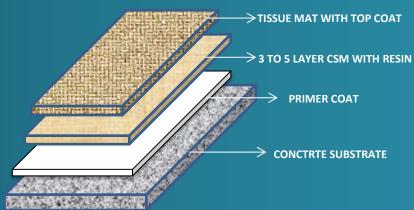

## FRP LINING SYSTEM

FRP Lining (Fibreglass Reinforced Plastics), is a supreme coating and lining system formed by unsaturated polyester resins to raise durability and safety by lining inside of concrete tank with FRP or fiberglass reinforced polyester. It is applicable for piping systems, chemical storage tanks, cooling towers, and other types of industrial process equipment.

It provides strength and is not affected by structural cracks which occur on the concrete tank. After completion of FRP lining, concrete tank will have the same structure as FRP tank is installed to the inside.