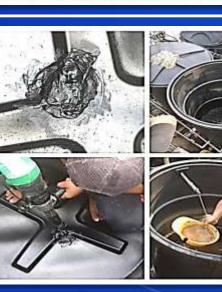

- Cleaning water storage tank service for residential
- Refurbishment service for commercial water tank , industrial water tank maintenance repair
- Inspection service for water tank
- Water tank leakage & structural repair
- Provide painting or coating interior & exterior of water tank to prevent from corrosion to the water tanks

We are providing free consultation services to our customers for checking tank conditions with NO extra cost charges. Whether you have a damaged Press Steel Tank or Fiberglass tank in need of repair or want to change or update the fittings configuration of a tank, Cubemax is your best solution partner and our technical team department is highly experienced in all types of tanks repair and rework from patching a leak repair to tank fitting installation, removal or replacement. Contact us today if you needed our services for repairing and cleaning your rusted or damaged Pressed Steel or FRP Panel Water Tank, we will be glad serving you better and solve your headache in wasting water or short water supply du e water tank damaged.