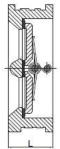

| Dimensions   |      |       |     |       |     |     |     |     |     |     |
|--------------|------|-------|-----|-------|-----|-----|-----|-----|-----|-----|
| DN           | Mm   | 40    | 50  | 65    | 80  | 100 | 125 | 150 | 200 | 250 |
|              | inch | 1-1/2 | 2   | 2-1/2 | 3   | 4   | 5   | 6   | 8   | 10  |
| L (DIN 3202) |      | 43    | 43  | 46    | 64  | 64  | 70  | 76  | 89  | 114 |
| DN           | Mm   | 300   | 350 | 400   | 450 | 500 | 600 | 700 | 800 | 900 |
|              | Inch | 18    | 20  | 22    | 24  | 26  | 28  | 30  | 32  | 36  |
| L (DIN 3202) |      | 114   | 127 | 140   | 152 | 152 | 178 | 229 | 241 | 241 |