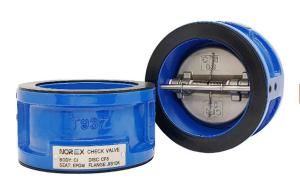

## WAFER TYPE DOUBLE DOOR CHECK VALVE

## **Pressure Temperature Ratings**

Working Pressure

Testing Pressure

Shell: 24bar

Seal: 17.6bar

Working Temperature

-20°C to 110°C EPDM Seat

Suitable Media Water , Oil & Gas

## **Material Specification** Material **ASTM** Part Cast Iron A126 Class B Body Disc Stainless Steel 304 A351 CF8 Stainless Steel 316 S31600 Stem EPDM / NBR **Seat Ring** Commercial Spring Stainless Steel 304 S30400