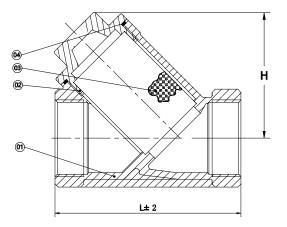

## **MATERIALS LIST**

| NO | PART NAME  | MATE  | MATERIAL |  |
|----|------------|-------|----------|--|
| 1  | Body       | CF8   | CF8M     |  |
| 2  | End Cap    | CF8   | CF8M     |  |
| 3  | Filter Net | SS304 | SS316    |  |
| 4  | Gasket     | PTF   | PTFE     |  |

| DIMENS | <u>SION</u> | UNIT: mm |      |
|--------|-------------|----------|------|
| SIZE   |             | 1        | н    |
| DN     | NPS         | L        |      |
| 15     | 1⁄2"        | 60       | 41   |
| 20     | 3/4"        | 74       | 55   |
| 25     | 1"          | 84       | 59.5 |
| 32     | 1¼"         | 98.5     | 66   |
| 40     | 1½"         | 117      | 88.5 |
| 50     | 2″          | 139      | 95   |