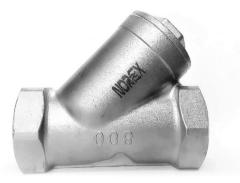

## *SS304/316* STAINLESS STEEL Y-STRAINER TREADED END

## MAIN SPECIFICATION

- Pressure : ASME B 16.34
- Test And Inspection : API 598
- ✤ Normal Pressure : 800 Psi
- Connection Standard : BSPT