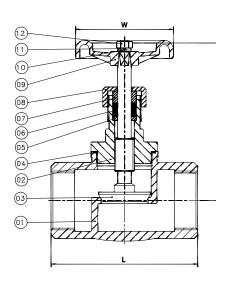

## **MATERIALS LIST**

| NO | PART NAME     | MATERIAL |       |  |
|----|---------------|----------|-------|--|
| 1  | Body          | CF8      | CF8M  |  |
| 2  | End Cap       | CF8      | CF8M  |  |
| 3  | Valve Clack   | SS304    | SS316 |  |
| 4  | Gasket        | PTFE     |       |  |
| 5  | Washer        | SS304    | SS316 |  |
| 6  | Packing       | PTFE     |       |  |
| 7  | Packing gland | PTFE     |       |  |
| 8  | Nut           | SS304    | SS316 |  |
| 9  | Hand wheel    | STEEL    |       |  |
| 10 | Washer        | STEEL    |       |  |
| 11 | Gasket        | STEEL    |       |  |
| 12 | Nut           | STEEL    |       |  |

| <u>DIMENSION</u> |      |     | UNIT: mm |     |
|------------------|------|-----|----------|-----|
| SIZE             |      | - 1 | н        | W   |
| DN               | NPS  |     | П        | VV  |
| 15               | 1/2" | 64  | 72       | 87  |
| 20               | 3/4" | 78  | 72       | 90  |
| 25               | 1"   | 85  | 72       | 110 |
| 32               | 1¼"  | 101 | 98       | 119 |
| 40               | 1½"  | 115 | 98       | 136 |
| 50               | 2"   | 136 | 98       | 148 |