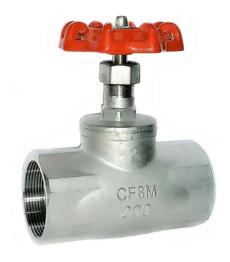

## SS304/316 GLOBE VALVE BSPT

## **FEATURES**

❖ Shell Test (by water) : 300psi
❖ Seal Test (by water) : 220psi
❖ Seal Test (by air) : 0.6Mpa
❖ Normal Pressure : 200Psi
❖ Temperature Range : -10°~150°C
❖ Connection standard : BSPT