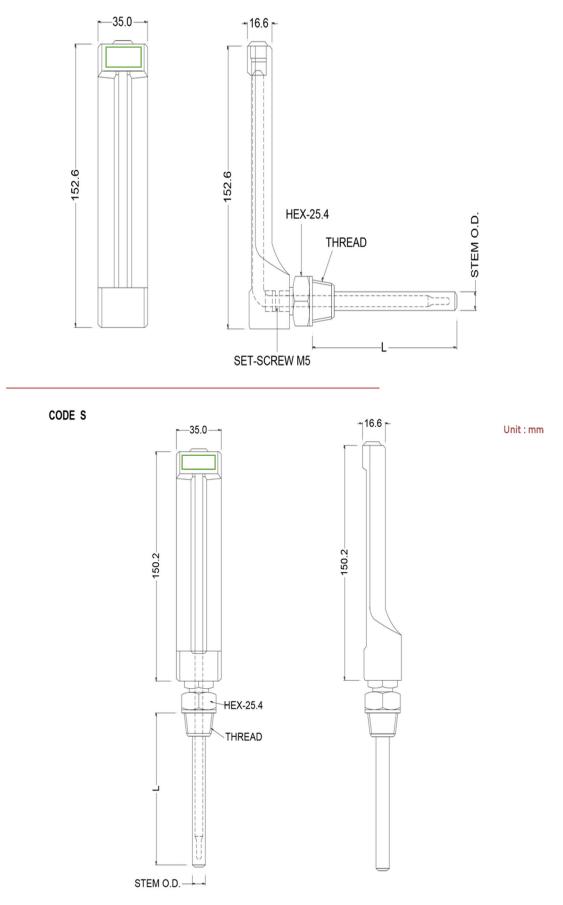

## **Standard Specification**

| Model                 | : T400 S (Direct bottom connection)<br>: T400 L (Lower back connection) |                                                        |
|-----------------------|-------------------------------------------------------------------------|--------------------------------------------------------|
| Casing Dimension      | : V-Shape, 150mm x 35mm                                                 |                                                        |
| Brass Stem Length     | : 2½", 4" & 6"                                                          |                                                        |
| Connection            | : ½" BSPT                                                               |                                                        |
| Scale Range (°C & °F) | : -30°C ~ 50°C / -20°F ~ 120°F                                          |                                                        |
| Accuracy              | : ± 2.0% of Full Scale                                                  |                                                        |
| Material              | Case<br>Temperature Element<br>Stem<br>Stem OD                          | : Nylon Fiber<br>: Alcohol - Blue<br>: Brass<br>: 10mm |

## NOR

CODE L