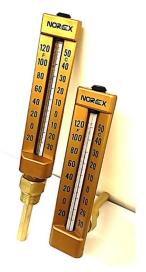

## **GLASS THERMOMETER**

T400 models are designed for corrosive environment which media do not corrode the brass and which do not have high viscosity or do not crystallize with applicable on general industry, chemical, petrochemical and etc.

## **Standard Specification**

| Model                 | : T400 S (Direct bottom connection)<br>: T400 L (Lower back connection) |                                                        |
|-----------------------|-------------------------------------------------------------------------|--------------------------------------------------------|
| Casing Dimension      | : V-Shape, 150mm x 35mm                                                 |                                                        |
| Brass Stem Length     | : 2½", 4" & 6"                                                          |                                                        |
| Connection            | : ½" BSPT                                                               |                                                        |
| Scale Range (°C & °F) | : -30°C ~ 50°C / -20°F ~ 120°F                                          |                                                        |
| Accuracy              | : ± 2.0% of Full Scale                                                  |                                                        |
| Material              | Case<br>Temperature Element<br>Stem<br>Stem OD                          | : Nylon Fiber<br>: Alcohol - Blue<br>: Brass<br>: 10mm |