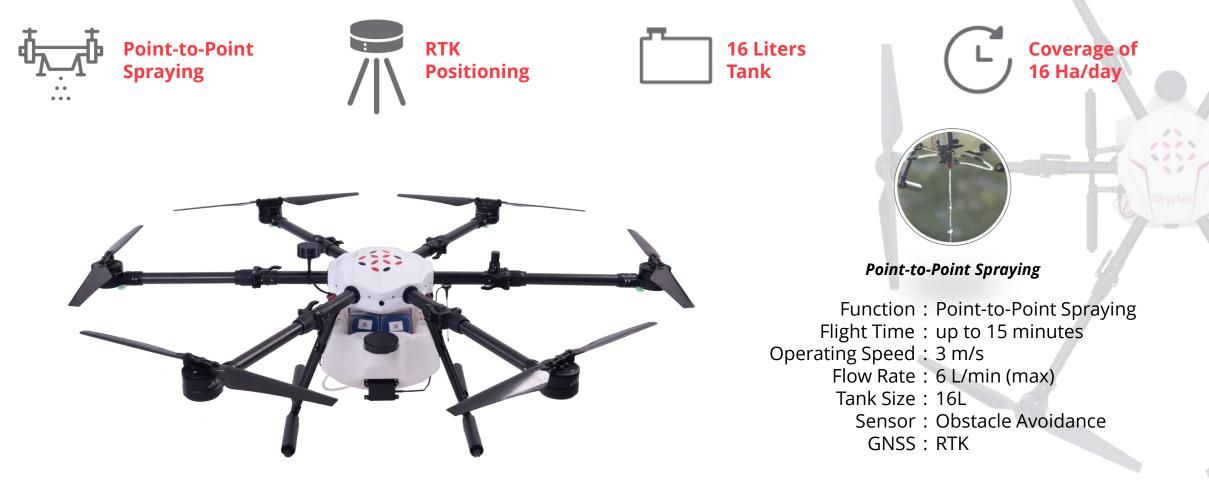

# Agriculture | 🔅 Oryctes

Oryctes is the first high accuracy point-to-point agriculture spraying drone created specifically for oil palm as a proven solution against damaging pests such as Rhinoceros beetles