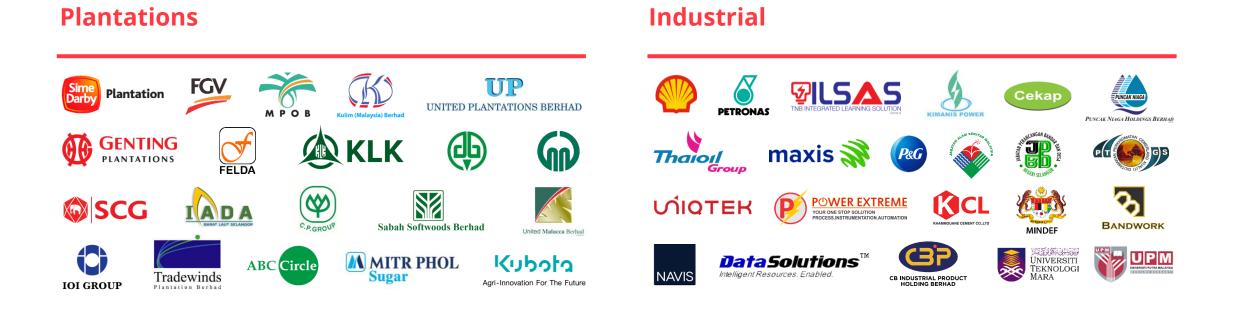

# Agriculture | 🔅 Oryctes

Oryctes is the first high accuracy point-to-point agriculture spraying drone created specifically for oil palm as a proven solution against damaging pests such as Rhinoceros beetles