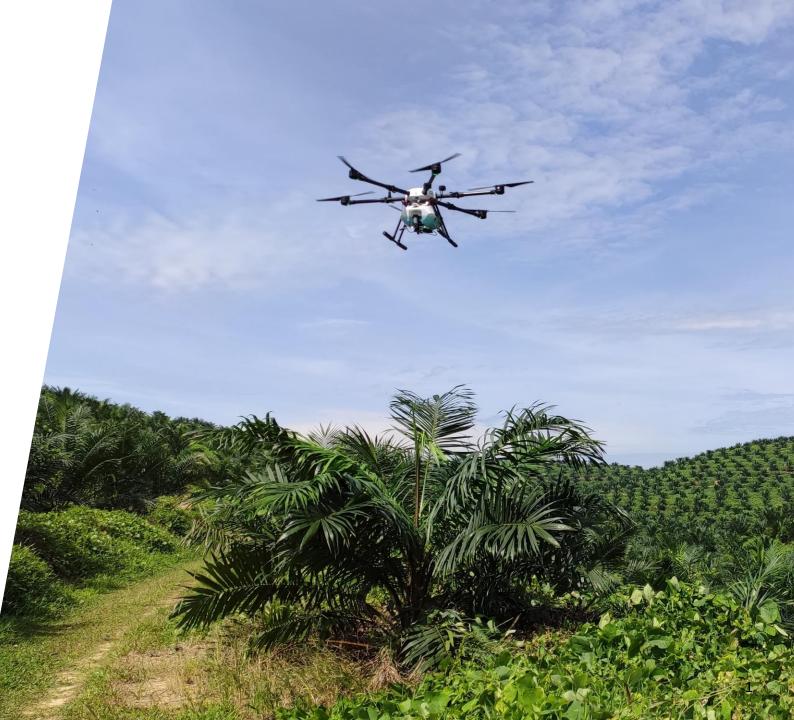

# Agriculture | 🔅 Oryctes

Oryctes is the first high accuracy point-to-point agriculture spraying drone created specifically for oil palm as a proven solution against damaging pests such as Rhinoceros beetles