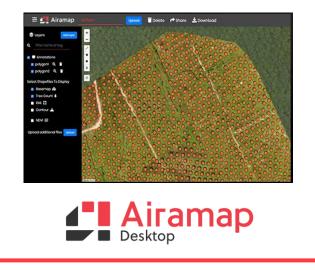

## Agriculture | Software

We have developed advanced algorithms to collect, analyze, and manage your data efficiently

An advanced aerial mapping analytics software equipped with artificial intelligence (AI) data processing engine. Used in industrial applications for on-site situation monitoring and accurate data-driven decision making A purpose-built Android-based companion app for the Oryctes Point-to-Point spraying drone which allows pilots to track live drone locations and all essential telemetry data, plus a live video stream of the drone, sent to the remote controller