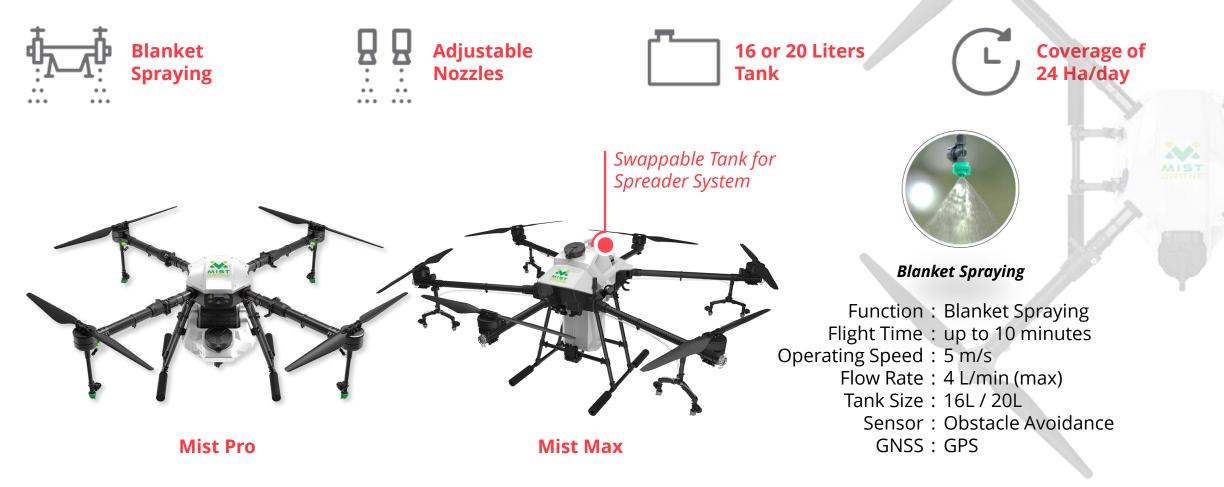

# Agriculture |

Mist Drone is a blanket spraying drone for paddy, farmland and open field crops, aimed at delivering faster, easier and safer crop spraying for workers and the environment