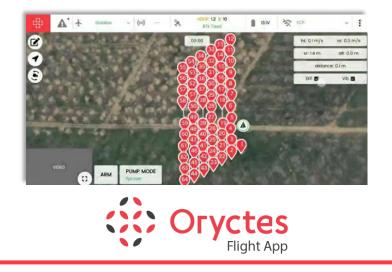

# Agriculture | 🔅 Oryctes

Oryctes is the first high accuracy point-to-point agriculture spraying drone created specifically for oil palm as a proven solution against damaging pests such as Rhinoceros beetles

## Agriculture | Software

We have developed advanced algorithms to collect, analyze, and manage your data efficiently

An advanced aerial mapping analytics software equipped with artificial intelligence (AI) data processing engine. Used in industrial applications for on-site situation monitoring and accurate data-driven decision making A purpose-built Android-based companion app for the Oryctes Point-to-Point spraying drone which allows pilots to track live drone locations and all essential telemetry data, plus a live video stream of the drone, sent to the remote controller