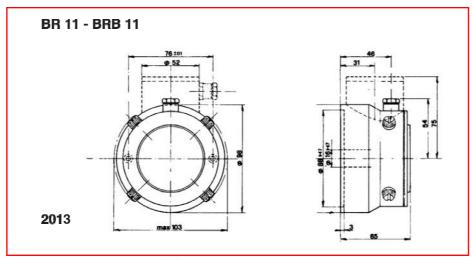

## DINAMO TACHIMETRICHE AD ALBERO CAVO SERIE BR11

Questa serie è prevista con il rotore ad asse cavo per essere montato direttamente sulla prolunga dell'albero motore con accoppiamento rigido.

Tale soluzione, eliminando i cuscinetti e il giunto di accoppiamento, consente di ottenere un ingombro particolarmente ridotto; la mancanza del giunto è garanzia inoltre di un segnale più fedele specialmente nelle fasi di accelerazione e decelerazione.

## TACHOGENERATORS WITH HOLLOW SHAFT BR 11 SERIES

In this series, the rotor with hollow shaft is coupled directly and rigidly with the motor shaft extension.

This solution excludes the bearings and the coupling joint, with a remarkable reduction of dimensions; the direct coupling, without any joint, provides as well a signal of higher precision, particularly during acceleration and deceleration phases.

## Esecuzioni

BR11: uscita cavi liberi di lunghezza 1 m su bocchettone pressacavo PG7; protezioni IP44.

**BRB11:** uscita cavi su scatola morsettiera; protezioni IP54.

## Versions

**BR11:** one-meter cable output through cable stopper PG7; protection class IP44.

**BRB11:** cable connection through terminal box; protection class IP54.