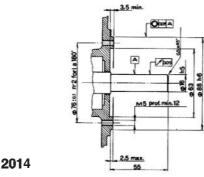

e è prevista con il rotore ad asse cavo per essere montato direttamente sulla prolunga dell'albero motore con accoppiamento rigido.

Tale soluzione, eliminando i cuscinetti e il giunto di accoppiamento, consente di ottenere un ingombro particolarmente ridotto; la mancanza del giunto è garanzia inoltre di un segnale più fedele specialmente nelle fasi di accelerazione e decelerazione.



## TACHOGENERATORS WITH HOLLOW SHAFT BR 11 SERIES

In this series, the rotor with hollow shaft is coupled directly and rigidly with the motor shaft extension.

This solution excludes the bearings and the coupling joint, with a remarkable reduction of dimensions; the direct coupling, without any joint, provides as well a signal of higher precision, particularly during acceleration and deceleration phases.





Predisposizione per montaggio dinamo BR

Preparation for BR tacho assembly

## Esecuzioni

BR11: uscita cavi liberi di lunghezza 1 m su bocchettone pressacavo PG7; protezioni IP44.

**BRB11:** uscita cavi su scatola morsettiera; protezioni IP54.

## Versions

**BR11:** one-meter cable output through cable stopper PG7; protection class IP44.

**BRB11:** cable connection through terminal box; protection class IP54.