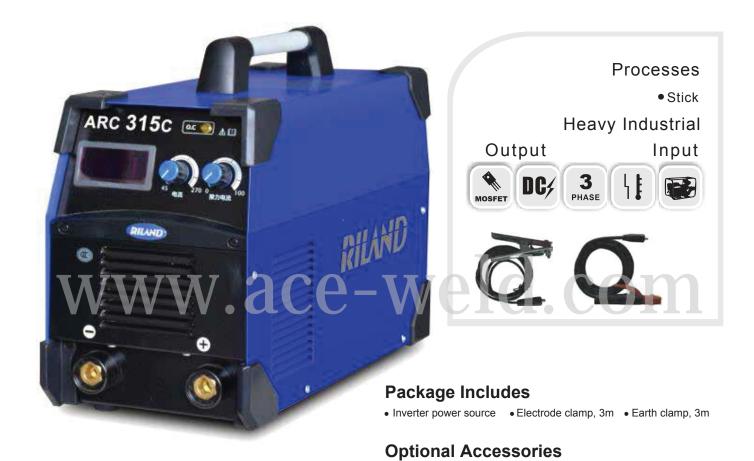

## **ARC 315C**

Powerful Output Current of 270A At 3 Phase.

## **Features**

Fast plug

 New technology to maximizing thermal dissipation with 4 separated heat sinks.

Helmet

- VRD adjustable.
- Arc force adjustable.
- Self-adaptive Hot start built-in, Anti-sticking.

Wrench

- Recommend for 4.0mm and 5.0mm electrode.
- Suitable for acid electrode, basic electrode and cellulosic electrode.

| Model    | Input Voltage/Phase/Frequency | Output Current/Voltage/Duty Cycle<br>( 40°C ) | Amps Input At Rated Output | Output Range/ OCV | Dimension<br>( mm ) | Weight<br>( kg ) |
|----------|-------------------------------|-----------------------------------------------|----------------------------|-------------------|---------------------|------------------|
| ARC 315C | 380V/3P/50-60Hz               | 270A/30.8V/20%<br>170A/26.8V/100%             | 16.8A@270A                 | 40-270A/63V       | 472*203*357         | 12.5             |