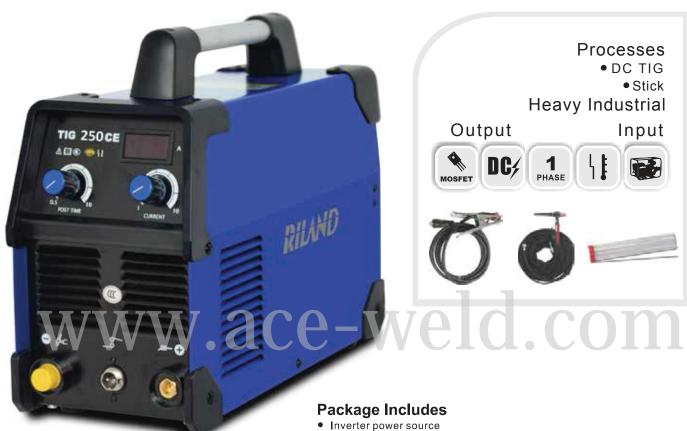

## **TIG 250CE**

Devoted In Welding Stainless Steel

- TIG torch, 4m
- Earth clamp, 3m
- Tungsten electrode

## **Features**

- New technology to maximizing thermal dissipation with 4 separated heat sinks.
- Post-gas adjustable.
- The success rate of arc striking is up to more than 99%.

| Model     | Input Voltage/Phase/Frequency | Output Current/Voltage/Duty Cycle<br>( 40°C ) | Amps Input At Rated Output | Output Range/ OCV | Dimension<br>( mm ) | Weight<br>( kg ) |
|-----------|-------------------------------|-----------------------------------------------|----------------------------|-------------------|---------------------|------------------|
| TIG 250CE | 220V/1P/50-60Hz               | 220A/18.8V/25%<br>170A/16.8V/100%             | 31.5A@220A                 | 10-220A/45V       | 402*160*300         | 6.5              |