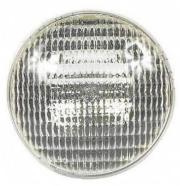

## \* Swimming Pool \* Club and Disco

| Product<br>Code | Product<br>Description | Wattage<br>(W) | Bulb<br>Shape | Beam<br>Type | Base       | Pack Qty<br>(PCS) |
|-----------------|------------------------|----------------|---------------|--------------|------------|-------------------|
| INCANDESCI      | ENT PAR56 Lamp         |                |               |              |            |                   |
| 93106407        | 300PAR56/WFL 240V      | 300            | PAR 56        | WFL          | GX16       | 1/12              |
| 93106399        | 300PAR56/WFL 12V       | 300            | PAR 56        | WFL          | Screw Lugs | 1/12              |

# Dimension (mm)

| Model       | Weight (g) | Diameter (mm) | Length (mm) |
|-------------|------------|---------------|-------------|
| PAR 56 240V | 686        | 179           | 127         |
| PAR 56 12V  | 691        | 179           | 127         |