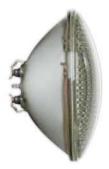

## \* Swimming Pool \* Club and Disco

| Product<br>Code | Product<br>Description | Wattage<br>(W) | Bulb<br>Shape | Beam<br>Type | Base       | Pack Qty<br>(PCS) |
|-----------------|------------------------|----------------|---------------|--------------|------------|-------------------|
| INCANDESCI      | ENT PAR56 Lamp         |                |               |              |            |                   |
| 93106407        | 300PAR56/WFL 240V      | 300            | PAR 56        | WFL          | GX16       | 1/12              |
| 93106399        | 300PAR56/WFL 12V       | 300            | PAR 56        | WFL          | Screw Lugs | 1/12              |

# Dimension (mm)

| Model       | Weight (g) | Diameter (mm) | Length (mm) |
|-------------|------------|---------------|-------------|
| PAR 56 240V | 686        | 179           | 127         |
| PAR 56 12V  | 691        | 179           | 127         |