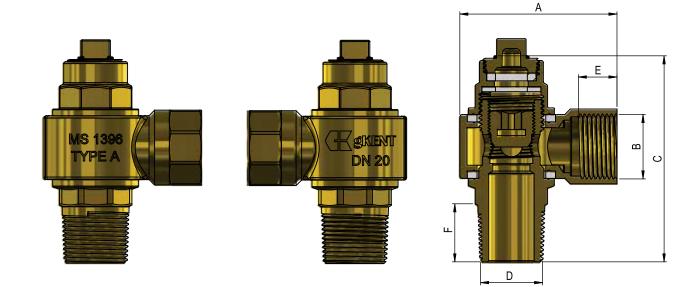

## **Technical Specifications:**

| DN20 (¾ inch) | DN25 (1 inch)       |
|---------------|---------------------|
| PN16          |                     |
| ≤ 50°C        |                     |
| Potable Water |                     |
| C 3771        |                     |
|               | PN<br>≤5<br>Potable |

## **Dimensions:**

|   | DN20 (¾ inch) | DN25 (1 inch) |
|---|---------------|---------------|
| А | 63min         | 74min         |
| В | G 3/4         | G 1           |
| С | 82min         | 90min         |
| D | R 3/4         | R 1           |
| Е | 15min         | 15min         |
| F | 21min         | 23min         |

\* All dimensions are in millimetres (mm) unless otherwise stated