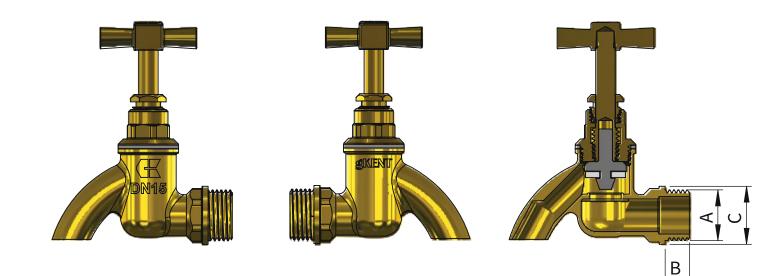

## **Dimension:**

| А | G 1/2 B |
|---|---------|
| В | 10.0    |
| С | 22.5    |
|   |         |