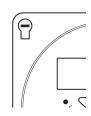

### **To Set Current Time**

- 1. Press & hold the icon button
- 2. Press "H+" button to set current hour
- 3. Press "M+" button to set current minute
- 4. Press "D+" button to set current day
- 5. Release the  $\Box$  icon button

## **To Set Timer Programmer**

#### **From Start**

- 1. Press the "P" button, and you will see 1on
- 2. Press the "H+" button to set desired hour
- 3. Press the "M+" button to set desired minute
- 4. Press the "D+" button to set desired day (The default setting is 7 days)
- 5. Press the "P" to set 1<sup>OFF</sup> setting OR Press the Licon button to exit

#### **To Set End Time**

1. Repeat steps 2 to 4 to set the desired time and day, ensuring that the duration is extended by at least 1 minute

#### **Test Run Mode**

Press the "MANUAL" button to ON

#### **MANUAL BUTTON**

**AUTO** : Pump turned on by default. Only operate according

timer setting

**ON** : To manual turn on the pump

**OFF** : To manual turn off the pump