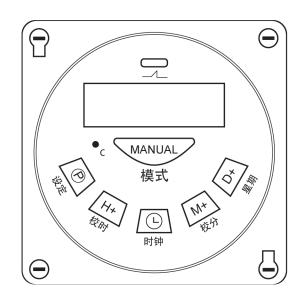

### **To Set Current Time**

- 1. Press & hold the icon button
- 2. Press "H+" button to set current hour
- 3. Press "M+" button to set current minute
- 4. Press "D+" button to set current day
- 5. Release the  $\Box$  icon button

## **To Set Timer Programmer**

#### **From Start**

- 1. Press the "P" button, and you will see 1on
- 2. Press the "H+" button to set desired hour
- 3. Press the "M+" button to set desired minute
- 4. Press the "D+" button to set desired day (The default setting is 7 days)
- 5. Press the "P" to set 1<sup>OFF</sup> setting OR Press the Licon button to exit

#### **To Set End Time**

1. Repeat steps 2 to 4 to set the desired time and day, ensuring that the duration is extended by at least 1 minute

### **Test Run Mode**

#### **Test Run Mode**

Press the "MANUAL" button to ON

#### **MANUAL BUTTON**

**AUTO** : Pump turned on by default. Only operate according

timer setting

**ON** : To manual turn on the pump

**OFF** : To manual turn off the pump