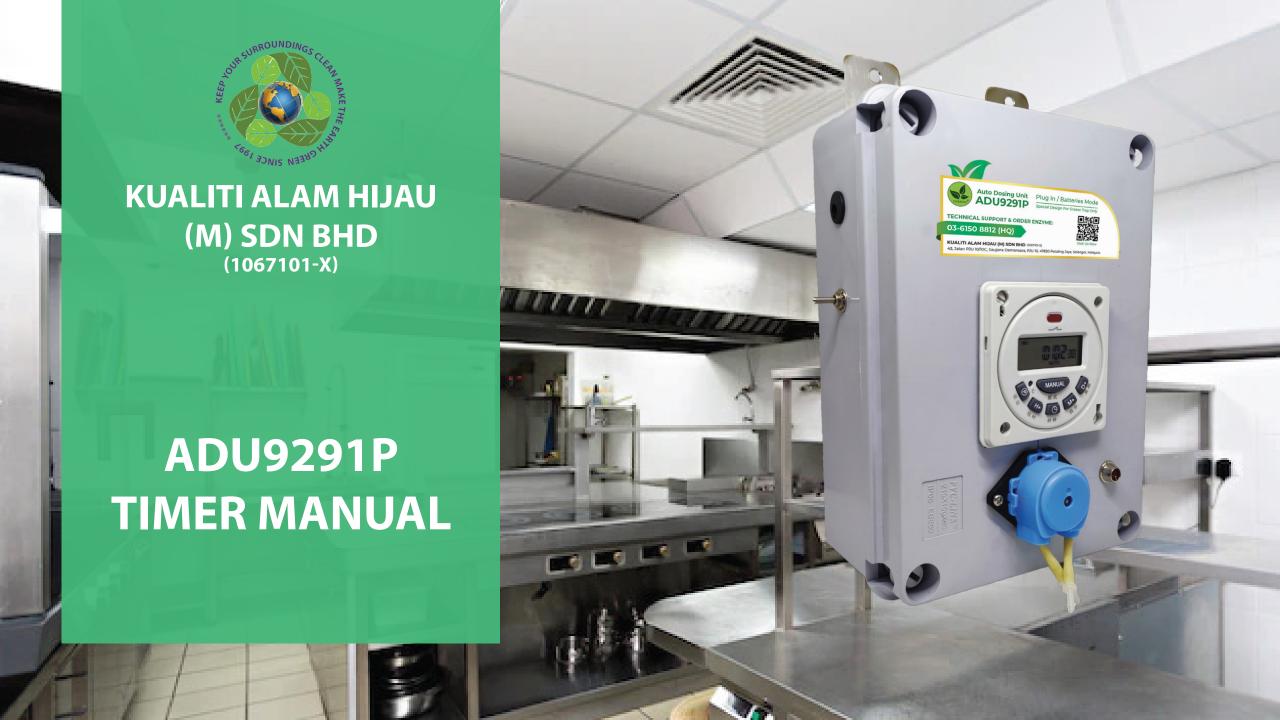

### **To Switch Power Mode**

- 1. Push up for switch to AC 12 Voltage
- 2. Push to Middle for swtich DC
- 3. Push Down for Batteries Mode