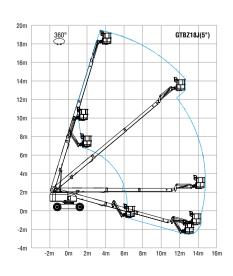

# TB16(TB530)/TB18J(TB590J) Compliance with CE standards

| Model                           | TB16(TB530)                                     |               | TB18J(TB590J)   |                |
|---------------------------------|-------------------------------------------------|---------------|-----------------|----------------|
| Dimensions                      | Metric                                          | US            | Metric          | US             |
| Max Platform Height             | 16.1m                                           | 52'10"        | 18m             | 59'11"         |
| Max Working Height              | 18.1m                                           | 59'5"         | 20m             | 65'7"          |
| Max Horizontal Extension        | 12.9m                                           | 42'4"         | 14.7m           | 48'3"          |
| A Length-Stowed                 | 8.23m                                           | 27'           | 9.33m           | 30'7"          |
| B Width-Stowed                  | 2.28m                                           | 7'6"          | 2.28m           | 7'6"           |
| C Height-Stowed                 | 2.43m                                           | 95.6"         | 2.43m           | 95.6"          |
| D Wheelbase                     | 2.44m                                           | 8'            | 2.44m           | 8'             |
| Ground Clearance                | 0.23m                                           | 9"            | 0.23m           | 9"             |
| Platform Dimensions(L×W×H)      | 1.83×0.85×1.1m                                  | 72×33.5×43"   | 1.83×0.85×1.1m  | 72×33.5×43"    |
| Performance                     |                                                 |               |                 |                |
| Platform Capacity(Unrestricted) | 340kg                                           | 750lbs        | 250kg           | 551lbs         |
| Turntable Rotation              | 360° continuous                                 |               | 360° continuous |                |
| Platform Rotation               | 160°                                            |               | 160°            |                |
| Drive Speed-Stowed              | 6 km/h                                          | 3.7mph        | 6km/h           | 3.7mph         |
| Drive Speed-Raised              | 1.1 km/h                                        | 0.68mph       | 1.1km/h         | 0.68mph        |
| Gradeability                    | 45%(4WD)                                        |               | 45%(4WD)        |                |
| Turning Radius-Inside           | 3.48m                                           | 11'5"         | 3.48m           | 11'5"          |
| Turning Radius-Outside          | 6.29m                                           | 20'8"         | 6.29m           | 20'8"          |
| Turntable Tailswing             | 0.86m                                           | 2'10"         | 0.86m           | 2'10"          |
| Tilt Rating                     | 5°                                              |               | 5°              |                |
| Max Operating Noise Level       | 82dB(A)                                         |               | 82dB(A)         |                |
| Drive×Steer                     | 4WDx2WS                                         |               | 4WDx2WS         |                |
| Tyres-solid                     | 33×12-20/Solid                                  |               | 33×12-20/Solid  |                |
| Power                           |                                                 |               |                 |                |
| Engine                          | Perkins 404D-22, 35.7kW, EU Stage 3A/EPA Tier 3 |               |                 |                |
| Auxiliary Power Unit            | 12V DC                                          |               | 12VDC           |                |
| Fuel Tank Capacity-Diesel       | 110L                                            | 24.2gal       | 110L            | 24.2gal        |
| Hydraulic Tank Capacity         | 110L                                            | 24.2gal       | 110L            | 24.2gal        |
| Weight                          |                                                 |               |                 |                |
| Weight                          | 10,270kg(4WD)                                   | 22,641lb(4WD) | 10,410kg(4WD)   | 22,950lbs(4WD) |
| Standards compliance            |                                                 |               |                 |                |