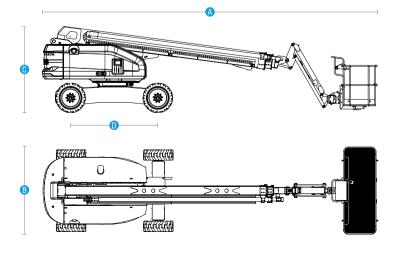

# TB16(TB530)/TB18J(TB590J) Compliance with CE standards

| Model                           | TB16(TB530)                                     |               | TB18J(TB590J)   |                |
|---------------------------------|-------------------------------------------------|---------------|-----------------|----------------|
| Dimensions                      | Metric                                          | US            | Metric          | US             |
| Max Platform Height             | 16.1m                                           | 52'10"        | 18m             | 59'11"         |
| Max Working Height              | 18.1m                                           | 59'5"         | 20m             | 65'7"          |
| Max Horizontal Extension        | 12.9m                                           | 42'4"         | 14.7m           | 48'3"          |
| A Length-Stowed                 | 8.23m                                           | 27'           | 9.33m           | 30'7"          |
| B Width-Stowed                  | 2.28m                                           | 7'6"          | 2.28m           | 7'6"           |
| C Height-Stowed                 | 2.43m                                           | 95.6"         | 2.43m           | 95.6"          |
| D Wheelbase                     | 2.44m                                           | 8'            | 2.44m           | 8'             |
| Ground Clearance                | 0.23m                                           | 9"            | 0.23m           | 9"             |
| Platform Dimensions(L×W×H)      | 1.83×0.85×1.1m                                  | 72×33.5×43"   | 1.83×0.85×1.1m  | 72×33.5×43"    |
| Performance                     |                                                 |               |                 |                |
| Platform Capacity(Unrestricted) | 340kg                                           | 750lbs        | 250kg           | 551lbs         |
| Turntable Rotation              | 360° continuous                                 |               | 360° continuous |                |
| Platform Rotation               | 160°                                            |               | 160°            |                |
| Drive Speed-Stowed              | 6 km/h                                          | 3.7mph        | 6km/h           | 3.7mph         |
| Drive Speed-Raised              | 1.1 km/h                                        | 0.68mph       | 1.1km/h         | 0.68mph        |
| Gradeability                    | 45%(4WD)                                        |               | 45%(4WD)        |                |
| Turning Radius-Inside           | 3.48m                                           | 11'5"         | 3.48m           | 11'5"          |
| Turning Radius-Outside          | 6.29m                                           | 20'8"         | 6.29m           | 20'8"          |
| Turntable Tailswing             | 0.86m                                           | 2'10"         | 0.86m           | 2'10"          |
| Tilt Rating                     | 5°                                              |               | 5°              |                |
| Max Operating Noise Level       | 82dB(A)                                         |               | 82dB(A)         |                |
| Drive×Steer                     | 4WDx2WS                                         |               | 4WDx2WS         |                |
| Tyres-solid                     | 33×12-20/Solid                                  |               | 33×12-20/Solid  |                |
| Power                           |                                                 |               |                 |                |
| Engine                          | Perkins 404D-22, 35.7kW, EU Stage 3A/EPA Tier 3 |               |                 |                |
| Auxiliary Power Unit            | 12V DC                                          |               | 12VDC           |                |
| Fuel Tank Capacity-Diesel       | 110L                                            | 24.2gal       | 110L            | 24.2gal        |
| Hydraulic Tank Capacity         | 110L                                            | 24.2gal       | 110L            | 24.2gal        |
| Weight                          |                                                 |               |                 |                |
| Weight                          | 10,270kg(4WD)                                   | 22,641lb(4WD) | 10,410kg(4WD)   | 22,950lbs(4WD) |
| Standards compliance            |                                                 |               |                 |                |