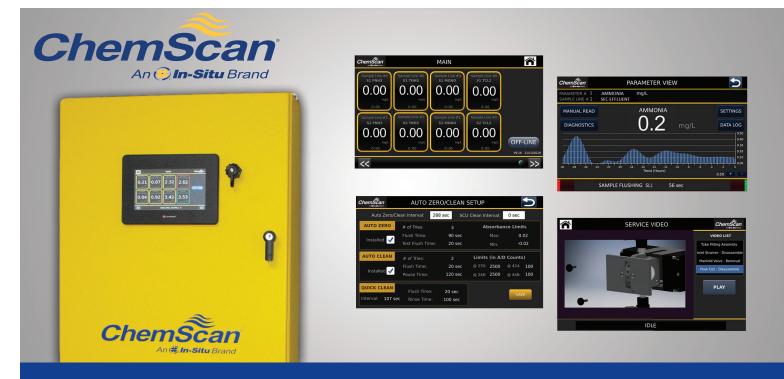

## **ChemScan UV-Series Graphic User Interface**

The new Graphic User Interface from ChemScan, Inc. provides graphic representation of data output by the ChemScan UV-Series analyzer. The interface is built to handle the challenges of a municipal/industrial environment. The graphic display simplifies navigation making the analyzer more user friendly. Large display numbers allow the operator to view the current parameter values at a glance.

Service is made easy with graphic representation of system operations. Maintenance and troubleshooting videos can be accessed and viewed on the display.

Additional security features include multiple user levels, log of all user changes and the ability to recover unit to factory default settings.

## **Features**

- Industrial hardened interface
- Local data visualization
- Simplified usability
- Auto fault detection auto recovery
- Graphical representation of system operation
- Enhanced maintenance and troubleshooting videos
- Multiple user levels
- Log of all user changes
- Recovery to factory default settings
- USB interface
- Upgradeable function and videos via USB port

## **Benefits**

- Same reliability, ease of use
- View current parameters at a glance
- Navigate through analyzer information without interrupting operations

| HMI PANEL                           |                                                         |
|-------------------------------------|---------------------------------------------------------|
| ТҮРЕ                                | TFT, LCD, Touch HMI Panel                               |
| SIZE                                | 7" (16:9)                                               |
| RESOLUTION                          | 800x480 (WVGA)                                          |
| VIEWING AREA<br>HEIGHT X WIDTH (MM) | Width x Height 6.06" x 3.38"                            |
| COLORS                              | 65,536 (16bit)                                          |
| DISPLAY BACKLIGHT<br>ILLUMINATION   | White LED                                               |
| ENVIRONMENT                         |                                                         |
| PROTECTION                          | Front face : IP65/66, NEMA 4X<br>Rear side: IP20, NEMA1 |
| OPERATING TEMPERATURE               | -4°F to 131°F (-20°C to 55°C)                           |