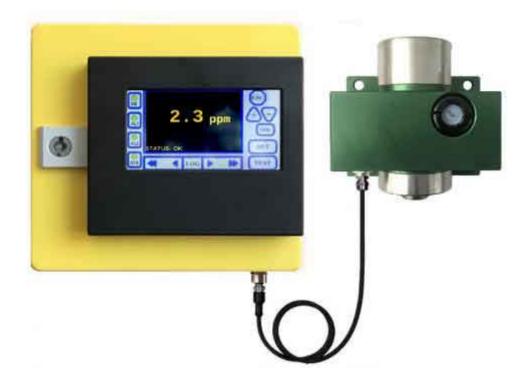

## WMD-1005

Water-in-Oil Monitors and Systems. Measurement of free Water in Oil.