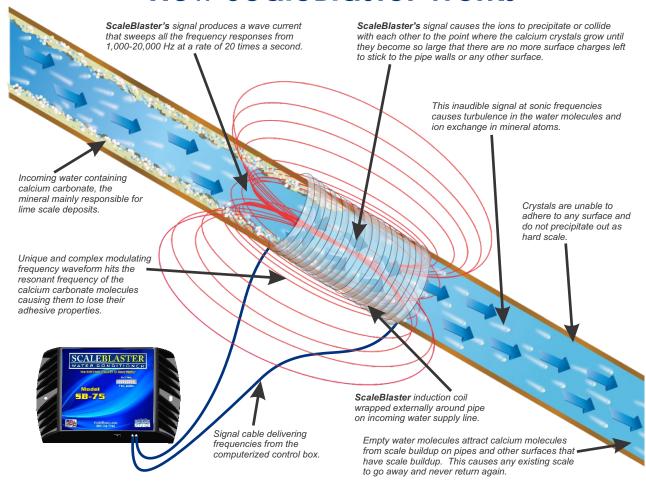

## **How ScaleBlaster Works**

**OUTPUT VOLTAGE:** No more than 5 Volts DC (open circuit).

**DESCALING METHOD:** The control box supplies a square wave signal to a coil of wire that is wrapped externally around the incoming pipeline entering the home. The signal sweeps all the frequencies from 1,000 to 20,000 Hz at a rate of 20 times a second. This produces a modulating frequency waveform that hits the resonant frequency of the calcium molecules causing them to lose its adhesiveness.