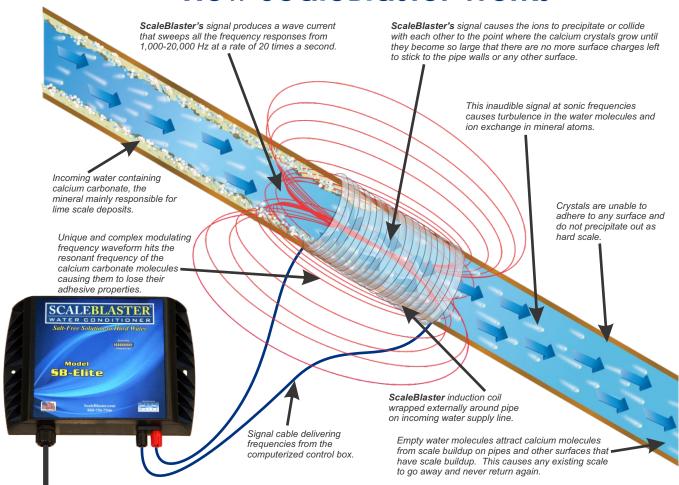

## **How ScaleBlaster Works**

**DESCALING METHOD:** The control box supplies a square wave signal to a coil of wire that is wrapped externally around the incoming pipeline entering the home. The signal sweeps all the frequencies from 1,000 to 20,000 Hz at a rate of 20 times a second. This produces a modulating frequency waveform that hits the resonant frequency of the calcium molecules

causing them to lose its adhesiveness.

**ENCLOSURE DIMENSIONS:** 10.25" x 7" x 2.25"

**ENCLOSURE MATERIAL:** made out of high-impact ABS molded plastic,

SIGNAL CABLE: A special 18 AWG stranded wire, 52 feet long (not available in hardware stores), is included with the unit.