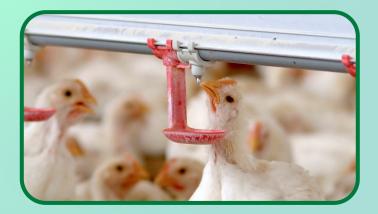

ScaleBlaster installed on a cool pad at a Georgia poultry farm

### Combat lime scale buildup on bell waterers and nipple drinkers

 ScaleBlaster will remove existing lime scale deposits from forming on bell waterers & nipple drinkers and prevent any new formation of lime scale. This includes the trigger mechanism which is prone to scale formation and premature failure.