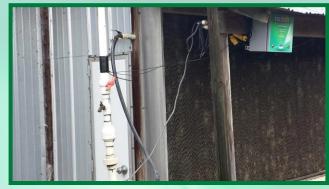

ScaleBlaster installed on a cool pad at a Georgia poultry farm

#### HOW SCALEBLASTER IS INSTALLED

The **ScaleBlaster** system is an electronic water conditioning system that is comprised of a computerized control box and a signal cable that is wrapped on the pipeline going to the equipment being treated. The installation is very simple with no cutting into the pipes. The system is non-intrusive and never comes in direct contact with the water. **ScaleBlaster** has Auto-Switching for power input of either 110 or 220 VAC.