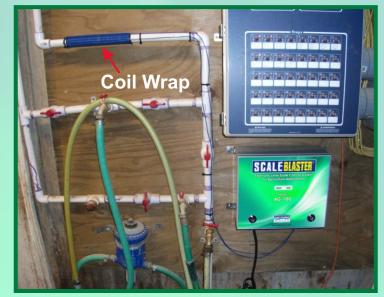

#### HOW SCALEBLASTER IS INSTALLED

The **ScaleBlaster** system is an electronic water conditioning system that is comprised of a computerized control box and a signal cable that is wrapped on the pipeline going to the equipment being treated. The installation is very simple with no cutting into the pipes. The system is non-intrusive and never comes in direct contact with the water. **ScaleBlaster** has Auto-Switching for power input of either 110 or 220 VAC.