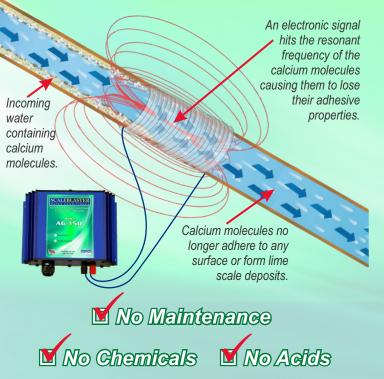

culture Applications



- Electronic water conditioner solves hard water problems in poultry applications
- Prevents lime scale formation & removes existing deposits
- Eliminates lime scale deposits, a breeding ground for Biofilm
- Preventative maintenance in a box
   designed to last many years



#### HOW SCALEBLASTER IS INSTALLED



The **ScaleBlaster** system is an electronic water conditioning system that is comprised of a computerized control box and a signal cable that is wrapped on the pipeline going to the equipment being treated. The installation is very simple with no cutting into the pipes. The system is non-intrusive and never comes in direct contact with the water. **ScaleBlaster** has Auto-Switching for power input of either 110 or 220 VAC.

#### **HOW SCALEBLASTER WORKS**



#### SCALEBLASTER BENEFITS

### Combat lime scale buildup on bell waterers and nipple drinkers

 ScaleBlaster will remove existing lime scale deposits from forming on bell waterers & nipple drinkers and prevent any new formation of lime scale. This includes the trigger mechanism which is prone to scale formation and premature failure.

#### Removes lime scale and sludge from waterlines

- **ScaleBlaster** will remove lime scale deposits and sludge from the waterlines and prevent it from forming again.

#### **Enhances the performance of medicators**

 ScaleBlaster eliminates lime scale formation in medicators and allows them to work at designed levels of accuracy with constant scale control.

### Reduces biofilm and the breeding ground for bacterial growth

 ScaleBlaster will reduce biof