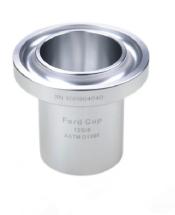

## **Ford Cups**

Ford Cups produced by our company are in accordance with International Standard ASTM D1200, D333, D365. For easy measurement of the viscosity of paints, inks, lacquers and other liquids. All Biuged Ford cups are machined anodic oxidation aluminum with removable stainless steel orifice and are guaranteed to be within 2% throughout the recommended range of use.

| $50 \pm 0.05$ mm |
|------------------|
|                  |
| 86 ± 0.1mm       |
| 10±0.1mm         |
| ±2%              |
|                  |
|                  |

| Details/Ford cup              | Ford Cup<br>(No.2) | Ford Cup<br>(No.3) | Ford Cup<br>(No.4) | Ford Cup<br>(No.5) | Hand-Held Ford Cup<br>(No.4) |
|-------------------------------|--------------------|--------------------|--------------------|--------------------|------------------------------|
| Internal Vertical Height (mm) | 43 ± 0.1           | 43 ± 0.1           | 43 ± 0.1           | 43 ± 0.1           | 43 ± 0.1                     |
| Internal Orifice $\phi$ (mm)  | 2.53               | 3.40               | 4.12               | 5.20               | 4.12                         |
| External Orifice $\phi$ (mm)  | $5.0 \pm 0.5$      | $5.5 \pm 0.5$      | 6.0 ± 0.5          | 7.6 ± 0.5          | $6.0 \pm 0.5$                |
| Measurement Range (cSt)       | 25-120             | 49-220             | 70–370             | 215–1413           | 70–370                       |
| Suitable Flow Time (sec)      | 40-100             | 25-105             | 20-105             | 20-105             | 20-105                       |
| Ordering Information          | BGD 125/2          | BGD 125/3          | BGD 125/4          | BGD 125/5          | BGD 125/4P                   |