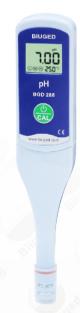

## Pen Portable pH Meter

It is designed like a pen and more convenient to use anywhere and anytime!

- ♦ Best function: automatic calibration, automatic temperature compensation, automatic power off, low voltage alarm, pH electrode invalidation display, etc.
- Easy to use: single button operation.
- ♦ Reliable structure design: meet IP57 waterproof, replaceable batteries, calibration solution, electrode soaking solution and standby batteries in a portable case.

#### Main Technical Parameters:

| Ordering Information → Parameters ↓ | BGD 287                                                             | BGD 288                              |
|-------------------------------------|---------------------------------------------------------------------|--------------------------------------|
| Measuring range                     | 0 ~ 14.0 pH                                                         | −1.00 ~ 15.00 pH                     |
| Resolution                          | 0.1 pH                                                              | 0.01 pH                              |
| Accuracy                            | ± 0.1 pH                                                            | ± 0.01 pH                            |
| Stability                           | ± 0.1 pH/3h                                                         | ± 0.01 pH/3h                         |
| Temp. compensation range            | 0 ~ 60°C<br>(Automatic)                                             | 0 ~ 60°C<br>(Automatic)              |
| Show Temperature                    | No                                                                  | Yes                                  |
| Auto.Calibration                    | 1 Point (pH7.00)                                                    | 1 ~ 3 point<br>( pH4.00/7.00/10.01 ) |
| Power                               | CR2032 lithium batteries × 2 ,<br>continuous use for over 100 hours |                                      |
| Dimension                           | 148mm×29mm×14mm                                                     |                                      |
| Weight                              | 43g                                                                 |                                      |