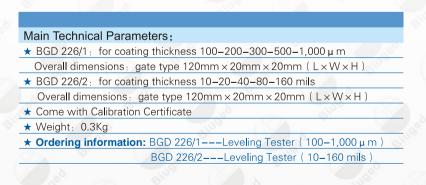

It is made of stainless steel with straight scraper fitted with 5 pairs of notches of increasing depth from 100 $\sim$  1000µm (or 250~4000µm ) .

Once the drawdown has been made on a horizontal, firm surface, leave the coating to cure Once the coating is dry, identify the thickness at which the pair of film stripes merge.