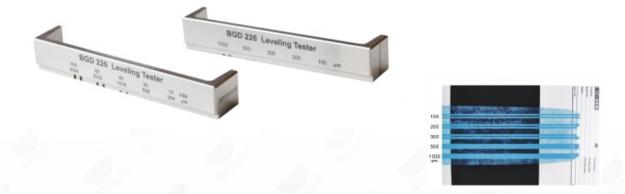

## **Leveling Tester**

**B**GD 226 Leveling Tester is designed to determine the relative leveling of liquid coating materials before curing in the laboratory. (Coating materials have to eliminate surface defect during drying). It comply with ASTM D2801-1994 (BGD 226/1) and NYPC (BGD 226/2).

It is made of stainless steel with straight scraper fitted with 5 pairs of notches of increasing depth from 100 $\sim$  1000µm (or 250~4000µm ) .

Once the drawdown has been made on a horizontal, firm surface, leave the coating to cure Once the coating is dry, identify the thickness at which the pair of film stripes merge.