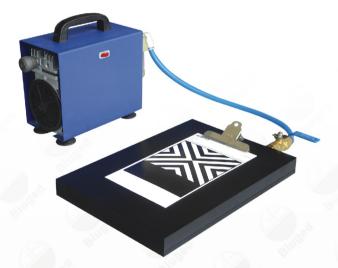

## **Vacuum Film Applicator Bed**

These drawdown vacuum plates are machined from hard aluminum solid stock and finished with grey hardcoat anodized that gives a high durability with corrosion resistance that will dramatically increases wear and longevity of the vacuum plate. The top section of the plate has a series of holes. When attached by a hose connection to a vacuum pump or sink aspirator, the vacuum created holds down paper charts during application of wet coatings with any type of film applicator.

Each plate comes complete with a chrome plated brass ball valve with an easy on/off lever handle to enable or disable vacuum, and includes a high quality vacuum pump.

## ★ Ordering Information:

BGD 217/1---- Vacuum Film Applicator Bed Overall size: 360mm × 250mm × 32.5mm Area with hole size: 290mm × 190mm BGD 217/2---- Vacuum Film Applicator Bed Overall size: 533mm × 340mm × 32.5mm Area with hole size: 430mm × 270mm