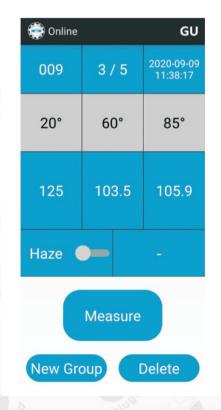

## Professional SER VICE

- ◆ The meter can not only measure the gloss value, but also measure the haze equivalent to ASTM D 4039 (suitable for dual-glossmeter and tri-glossmeter).
- ◆ Instant deletion of invalid measurement: Press and hold on the measuring key (for about 2 seconds) to delete the last measurement data, invalid data usually due to mis-operation in the current measurement group.
- ◆ Prompts for operation: The meter is provided with functions such as prompt for storage full, self-diagnosis error and low battery. With the cable accessory, the meter can be connected to a computer conveniently.
- ♦ Bluetooth connection is provided for easy connection between the meter and a computer or the mobile device, not only extending functions, but also implementing intelligent measurement operation and production automation.
- ◆ The gloss data processing software (Windows version) is provided for free. With the software, users can preset parameters of the meter easily. Meanwhile, measured data stored in the meter can be uploaded to a computer for storage and processing, etc.
- ◆ Free mobile software (Android version): With the software, the meter can be operated cooperatively with the mobile for online measurement, setting and data uploading, etc.
- ◆ A single AA (LR6) battery, either alkaline or rechargeable battery is used for power supply. It has the features of low energy consumption, easy battery replacement, convenient carrying and mailing.
- Free warranty for one year and permanent maintenance. Provide technical support for gloss measurement.
- Come with calibration certificate.

Bluetooth connection

Software (Windows version)