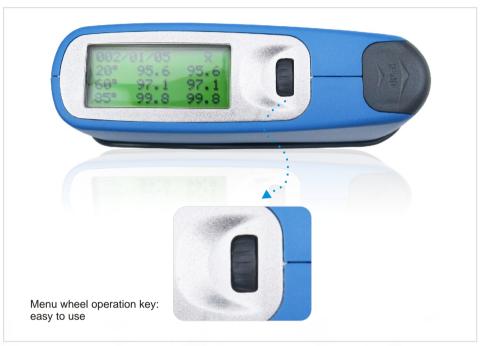

- ◆ Conforms to the standards: ISO 2813, ISO 7668, ASTM D 523, ASTM D 2457, ASTM C 584, DIN 67530, BS 3900 D5, etc
- ◆ Starting-up self-diagnosis: It can promptly detect problems such as system errors, the abnormal surface state of a calibrating standard and an improper operation, etc., and give a prompting message. It also allows user to modify the calibrating standard value which is traceable to complete the periodic calibration.
- Specially designed scroll wheel is easy to use, let the user enter different operation menu quickly.
- ◆ Menu options presetting: Angle mode, standby time, the size of measuring group, etc.
- ♦ Memory: Up to 10,000 measured data or 999 groups of data can be stored.
- ◆ For dual-glossmeter and tri-glossmeter, multi angle measurements can be done and displayed at the same time with just one-key operation.
- ◆ Parameters can be displayed directly, such as the current measurement frequency, the current values measured and the averages of the group respectively.
- ◆ Eight languages including Chinese, English, German, French, Italian, Spanish, Portuguese and Russian can be selected as the display language.