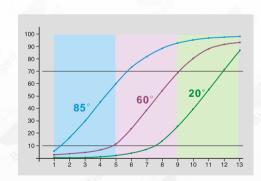

- ◆ Conforms to the standards: ISO 2813, ISO 7668, ASTM D 523, ASTM D 2457, ASTM C 584, DIN 67530, BS 3900 D5, etc
- ◆ Starting-up self-diagnosis: It can promptly detect problems such as system errors, the abnormal surface state of a calibrating standard and an improper operation, etc., and give a prompting message. It also allows user to modify the calibrating standard value which is traceable to complete the periodic calibration.
- Specially designed scroll wheel is easy to use, let the user enter different operation menu quickly.
- ◆ Menu options presetting: Angle mode, standby time, the size of measuring group, etc.
- ♦ Memory: Up to 10,000 measured data or 999 groups of data can be stored.
- ◆ For dual-glossmeter and tri-glossmeter, multi angle measurements can be done and displayed at the same time with just one-key operation.
- ◆ Parameters can be displayed directly, such as the current measurement frequency, the current values measured and the averages of the group respectively.
- ◆ Eight languages including Chinese, English, German, French, Italian, Spanish, Portuguese and Russian can be selected as the display language.