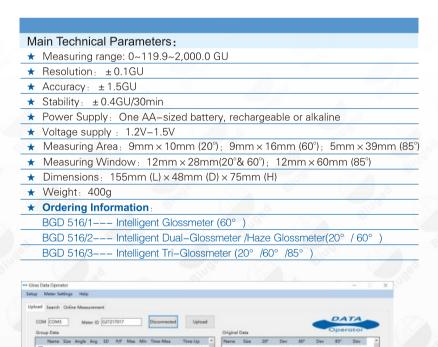

- ◆ Conforms to the standards: ISO 2813, ISO 7668, ASTM D 523, ASTM D 2457, ASTM C 584, DIN 67530, BS 3900 D5, etc
- ◆ Starting-up self-diagnosis: It can promptly detect problems such as system errors, the abnormal surface state of a calibrating standard and an improper operation, etc., and give a prompting message. It also allows user to modify the calibrating standard value which is traceable to complete the periodic calibration.
- Specially designed scroll wheel is easy to use, let the user enter different operation menu quickly.
- ◆ Menu options presetting: Angle mode, standby time, the size of measuring group, etc.
- ♦ Memory: Up to 10,000 measured data or 999 groups of data can be stored.
- ◆ For dual-glossmeter and tri-glossmeter, multi angle measurements can be done and displayed at the same time with just one-key operation.
- ◆ Parameters can be displayed directly, such as the current measurement frequency, the current values measured and the averages of the group respectively.
- ◆ Eight languages including Chinese, English, German, French, Italian, Spanish, Portuguese and Russian can be selected as the display language.

## Professional SER VICE

- ◆ The meter can not only measure the gloss value, but also measure the haze equivalent to ASTM D 4039 (suitable for dual-glossmeter and tri-glossmeter).
- ◆ Instant deletion of invalid measurement: Press and hold on the measuring key (for about 2 seconds) to delete the last measurement data, invalid data usually due to mis-operation in the current measurement group.
- ◆ Prompts for operation: The meter is provided with functions such as prompt for storage full, self-diagnosis error and low battery. With the cable accessory, the meter can be connected to a computer conveniently.
- ♦ Bluetooth connection is provided for easy connection between the meter and a computer or the mobile device, not only extending functions, but also implementing intelligent measurement operation and production automation.
- ◆ The gloss data processing software (Windows version) is provided for free. With the software, users can preset parameters of the meter easily. Meanwhile, measured data stored in the meter can be uploaded to a computer for storage and processing, etc.
- ◆ Free mobile software (Android version): With the software, the meter can be operated cooperatively with the mobile for online measurement, setting and data uploading, etc.
- ◆ A single AA (LR6) battery, either alkaline or rechargeable battery is used for power supply. It has the features of low energy consumption, easy battery replacement, convenient carrying and mailing.
- Free warranty for one year and permanent maintenance. Provide technical support for gloss measurement.
- Come with calibration certificate.

Bluetooth connection

Software (Windows version)