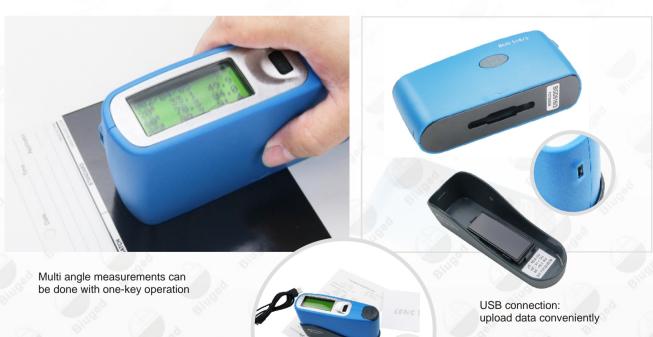

- ◆ Conforms to the standards: ISO 2813, ISO 7668, ASTM D 523, ASTM D 2457, ASTM C 584, DIN 67530, BS 3900 D5, etc
- ◆ Starting-up self-diagnosis: It can promptly detect problems such as system errors, the abnormal surface state of a calibrating standard and an improper operation, etc., and give a prompting message. It also allows user to modify the calibrating standard value which is traceable to complete the periodic calibration.
- Specially designed scroll wheel is easy to use, let the user enter different operation menu quickly.
- ◆ Menu options presetting: Angle mode, standby time, the size of measuring group, etc.
- ♦ Memory: Up to 10,000 measured data or 999 groups of data can be stored.
- ◆ For dual-glossmeter and tri-glossmeter, multi angle measurements can be done and displayed at the same time with just one-key operation.
- ◆ Parameters can be displayed directly, such as the current measurement frequency, the current values measured and the averages of the group respectively.
- ◆ Eight languages including Chinese, English, German, French, Italian, Spanish, Portuguese and Russian can be selected as the display language.

## Professional SER VICE

- ◆ The meter can not only measure the gloss value, but also measure the haze equivalent to ASTM D 4039 (suitable for dual-glossmeter and tri-glossmeter).
- ◆ Instant deletion of invalid measurement: Press and hold on the measuring key (for about 2 seconds) to delete the last measurement data, invalid data usually due to mis-operation in the current measurement group.
- ◆ Prompts for operation: The meter is provided with functions such as prompt for storage full, self-diagnosis error and low battery. With the cable accessory, the meter can be connected to a computer conveniently.
- ♦ Bluetooth connection is provided for easy connection between the meter and a computer or the mobile device, not only extending functions, but also implementing intelligent measurement operation and production automation.
- ◆ The gloss data processing software (Windows version) is provided for free. With the software, users can preset parameters of the meter easily. Meanwhile, measured data stored in the meter can be uploaded to a computer for storage and processing, etc.
- ◆ Free mobile software (Android version): With the software, the meter can be operated cooperatively with the mobile for online measurement, setting and data uploading, etc.
- ◆ A single AA (LR6) battery, either alkaline or rechargeable battery is used for power supply. It has the features of low energy consumption, easy battery replacement, convenient carrying and mailing.
- Free warranty for one year and permanent maintenance. Provide technical support for gloss measurement.
- Come with calibration certificate.