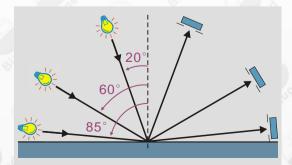

- ◆ Conforms to the standards: ISO 2813, ISO 7668, ASTM D 523, ASTM D 2457, ASTM C 584, DIN 67530, BS 3900 D5, etc
- ◆ Starting-up self-diagnosis: It can promptly detect problems such as system errors, the abnormal surface state of a calibrating standard and an improper operation, etc., and give a prompting message. It also allows user to modify the calibrating standard value which is traceable to complete the periodic calibration.
- Specially designed scroll wheel is easy to use, let the user enter different operation menu quickly.
- ◆ Menu options presetting: Angle mode, standby time, the size of measuring group, etc.
- ♦ Memory: Up to 10,000 measured data or 999 groups of data can be stored.
- ◆ For dual-glossmeter and tri-glossmeter, multi angle measurements can be done and displayed at the same time with just one-key operation.
- ◆ Parameters can be displayed directly, such as the current measurement frequency, the current values measured and the averages of the group respectively.
- ◆ Eight languages including Chinese, English, German, French, Italian, Spanish, Portuguese and Russian can be selected as the display language.