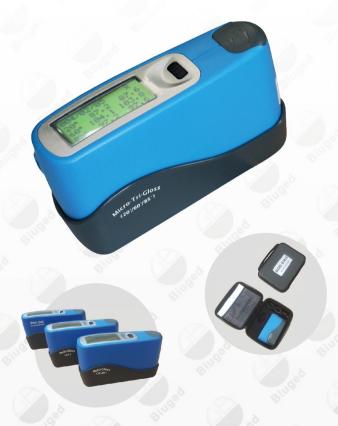

### **Intelligent Glossmeter**

**B GD 516 series intelligent glossmeter** is a kind of classical product with powerful functions, stable performance, high accuracy, simple use and maintenance. It can be used not only to measure the gloss of coating materials such as coatings and inks, but also to measure the surfaces of stone, ceramic tiles, profiles, paper, woodenware, plastics, films and metals, and can completely replace imported similar products.