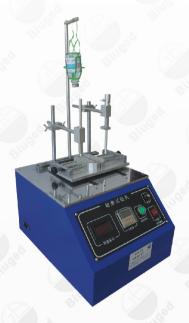

## Professional SERVICE

**B** GD series Linear Rubbing And Alcohol Abraser is a universal machine that can practically perform many kind of linear abrasion rub or alcohol testing by attaching the required accessories and weights. Dry or Wet. (The Wet Rub Test requires a liquid dispenser with dripping control knob).

The Linear Rubbing And Alcohol Abraser is engineered to perform many International Standard Tests, such as Crocking Test, Eraser Test, Liquid/Solvent Rub Test, which make it a multifunctional rubbing machine.

Rub for testing

| Main Technical Parameters:                                         |    |
|--------------------------------------------------------------------|----|
| ★ Selectable Speed: 0-75 rpm/min ( stepless speed control )        |    |
| ★ Stroke Length ( mm ): BGD 524: 10 ~ 50mm                         |    |
| BGD 525: 0 ~ 75mm                                                  |    |
| ★ Weight:                                                          |    |
| BGD 524: Two sets , each set includes 25g,50g,100g,200g, 500g      |    |
| BGD 525: Two sets, each set includes 10g,20g,50g,100g,200g,300g,50 | 0g |
| ★ Calculation range: 1–9999 times                                  |    |
| ★ Overall dimensions: 500×350×550mm (L×W×H)                        |    |
| ★ Weight of whole machine: 25KG                                    |    |
| ★ Ordering Information:                                            |    |
| BGD 524: Linear Rubbing and Alcohol Abraser                        | à  |
| ( with adding alcohol device )                                     |    |
| BGD 525: Linear Rubbing and Alcohol Abraser                        |    |
| ( with big working table and all mad                               | 9  |