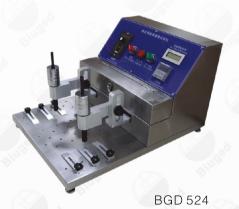

## Professional SERVICE

**B** GD series Linear Rubbing And Alcohol Abraser is a universal machine that can practically perform many kind of linear abrasion rub or alcohol testing by attaching the required accessories and weights. Dry or Wet. (The Wet Rub Test requires a liquid dispenser with dripping control knob).

The Linear Rubbing And Alcohol Abraser is engineered to perform many International Standard Tests, such as Crocking Test, Eraser Test, Liquid/Solvent Rub Test, which make it a multifunctional rubbing machine.

Rub for testing

| Main Technical Parameters:                                         |    |
|--------------------------------------------------------------------|----|
| ★ Selectable Speed: 0-75 rpm/min ( stepless speed control )        |    |
| ★ Stroke Length ( mm ): BGD 524: 10 ~ 50mm                         |    |
| BGD 525: 0 ~ 75mm                                                  |    |
| ★ Weight:                                                          |    |
| BGD 524: Two sets , each set includes 25g,50g,100g,200g, 500g      |    |
| BGD 525: Two sets, each set includes 10g,20g,50g,100g,200g,300g,50 | 0g |
| ★ Calculation range: 1–9999 times                                  |    |
| ★ Overall dimensions: 500×350×550mm (L×W×H)                        |    |
| ★ Weight of whole machine: 25KG                                    |    |
| ★ Ordering Information:                                            |    |
| BGD 524: Linear Rubbing and Alcohol Abraser                        | à  |
| ( with adding alcohol device )                                     |    |
| BGD 525: Linear Rubbing and Alcohol Abraser                        |    |
| ( with big working table and all mad                               | 9  |