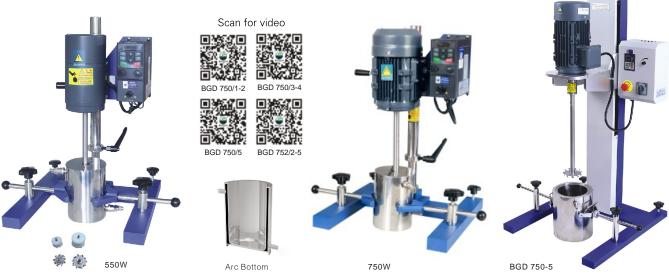

# Versatile Sand-Milling Dispersing-agitator

GD 750 series Versatile Sand-Milling dispersing-agitator is a new product designed by our company. It is equipped with two sand-milling discs, two dispersing blades and a double-layer stainless steel container. With only one machine, operator can finish such as sand-milling, high speed dispersing and mixing. Furthermore, electric lift design is very convenient for female operator.

#### Features:

- ♦ With Siemens squirrel-cage motor of frequency control (except BGD 740/1 and BGD 741/1) and use frequency converter to adjust working speed
- Direct digits display axis revolution through display screen of frequency converter installed on the machine.
- No carbon brush, no produce any flame when working
- Lower noise, bigger torque and wider adjustable speed
- ◆ Main parts are all made up of stainless steel, with perfect corrosion resistance
- Inlet and outlet of cooling water are equipped with fast joints, convenient for operator to install or remove quickly.
- Container is produced by a whole special mould, no welding line and bottom is arc structure, can be cleaned completely. Very convenient for operatore to do the different color sample.
- Standard confirguration: Two or four (only for 550W&750W) different dispersing blades, two different size sand-milling blades, a stainless steel double jacket container.
- BGD 750/1 & BGD 750/2 have lifting lever marked with scale, which are convenient to adjust the distance of dispersing blade to container bottom.
- ◆ Power Supply: 220V 50Hz

| Ordering<br>Information        | Motor<br>Power | Speed<br>(r/min) | Container<br>Capacity | Lift<br>Distance | Lift<br>System      | Dispersing<br>blades | Sand-Mill<br>blades | Overall Size, mm $W \times D \times H$ ( Low ~ Top ) |
|--------------------------------|----------------|------------------|-----------------------|------------------|---------------------|----------------------|---------------------|------------------------------------------------------|
| BGD 750/1                      | 550W           | 0-7,500          | 1.25 L                | 240 mm           | Spring lift by hand | 50mm&60mm            | 50mm&60mm           | 475 × 430 × 560 ~ 800                                |
| BGD 750/2                      | 750W           | 0-6,000          | 1.25 L                | 260 mm           | Spring lift by hand | 50mm&60mm            | 50mm&60mm           | 475 × 430 × 635 ~ 895                                |
| BGD 750/3                      | 1,100W         | 0-6,000          | 3 L                   | 320 mm           | Electric            | 60mm&80mm            | 90mm&100mm          | 675 × 570 × 1180                                     |
| BGD 750/4                      | 1,500W         | 0-5,000          | 3 L                   | 320 mm           | Electric            | 80mm&100mm           | 90mm&100mm          | 675 × 570 × 1180                                     |
| BGD 750/5                      | 2,200W         | 0-4,000          | 5 L                   | 520 mm           | Electric            | 100mm&120mm          | 100mm&130mm         | 700 × 720 × 1300 ~ 1510                              |
| BGD 751/1                      | 550W           | 0-7,500          | 1.25 L                | 300 mm           | Electric            | 50mm&60mm            | 50mm&60mm           | 475 × 430 × 840 ~ 910                                |
| BGD 751/2                      | 750W           | 0-6,000          | 1.25 L                | 300 mm           | Electric            | 50mm&60mm            | 50mm&60mm           | 475 × 430 × 840 ~ 960                                |
| BGD 752/2<br>(Explosion-proof) | 750W           | 0-3,000          | 1.25 L                | 300 mm           | Spring lift by hand | 50mm&60mm            | 50mm&60mm           | 530 × 560 × 965 ~ 980                                |
| BGD 752/5<br>(Explosion-proof) | 2,200W         | 0-3,000          | 5 L                   | 520 mm           | Spring lift by hand | 100mm&120mm          | 100mm&130mm         | 640 × 680 × 1430 ~ 1500                              |