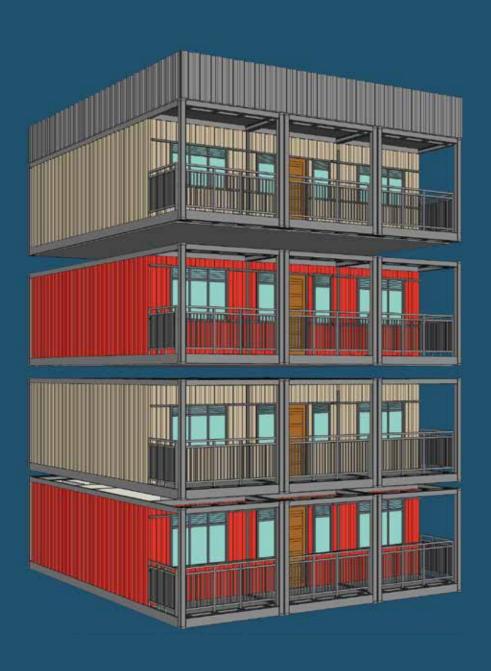

## Type 1: Dormitory Layout for 4 Pax Per Unit 664 sq ft

Copyright No:CRLY00025567

## Type 2: Dormitory Layout for 6 Pax Per Unit 664 sq ft

Copyright No:CRLY00025567

### Type 3 : Dormitory Layout for 8 Pax Per Unit 997 sq ft

Copyright No:CRLY00025567

### Type 4: Dormitory Layout for 10 Pax Per Unit 997 sq ft

Copyright No:CRLY00025567

### Type 5: Dormitory Layout for 12 Pax Per Unit 997 sq ft

Copyright No:CRLY00025567