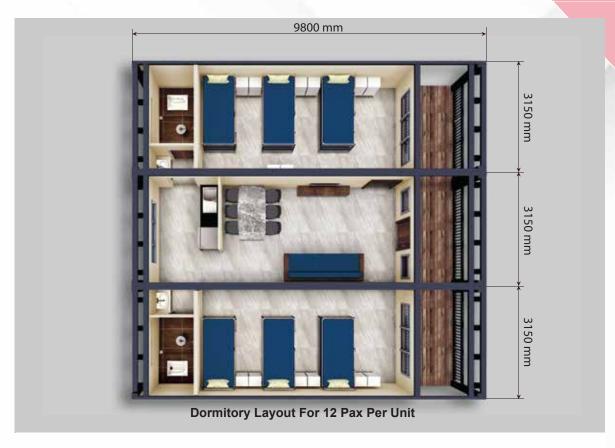

### Type 5: Dormitory Layout for 12 Pax Per Unit 997 sq ft

Copyright No:CRLY00025567