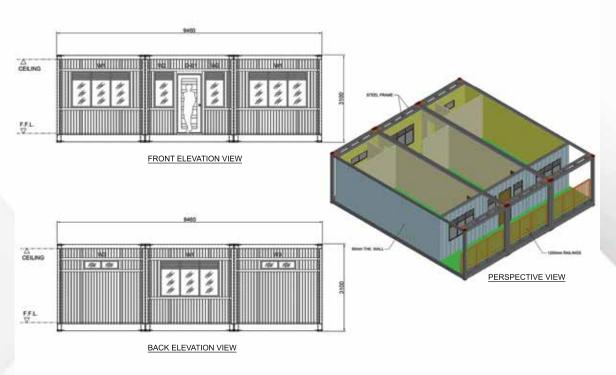

### Type 3 : Dormitory Layout for 8 Pax Per Unit 997 sq ft

Copyright No:CRLY00025567