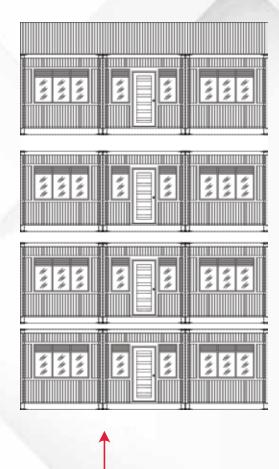

The Modular Construction System is suitable for clients who have a mid to large workforce at a specific site. As organizations are becoming more cost and environmentally conscious, Modular Construction System will serve as affordable and sustainable living options for the workforce.