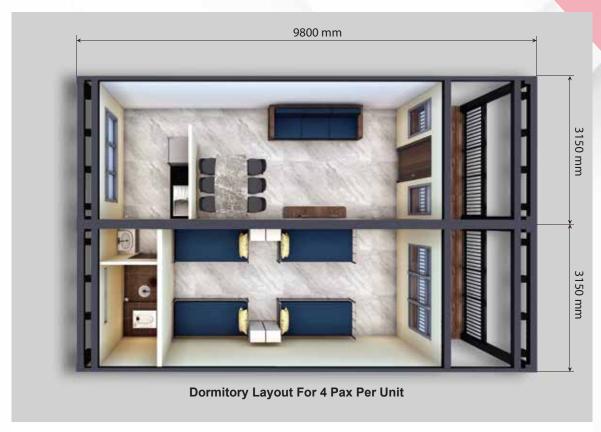

## Type 1: Dormitory Layout for 4 Pax Per Unit 664 sq ft

Copyright No:CRLY00025567