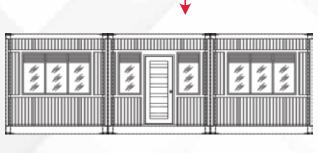

## Type 1: Dormitory Layout for 4 Pax Per Unit 664 sq ft

Copyright No:CRLY00025567