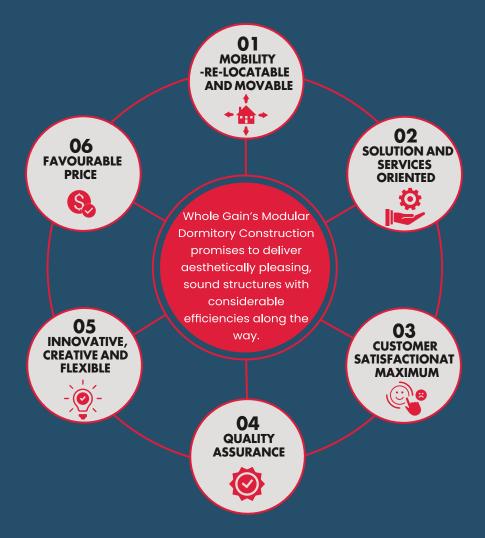

### WHY CHOOSE WHOLE GAIN'S MODULAR CONSTRUCTION SYSTEM?

- STANDARDIZATION Complying to international and Malaysian requirement on workforce dormitories.
- PRE-ENGINEERED Consistent high quality in both appearance and design. The controlled shop environment for construction, assembly, and prewiring offers cost savings to the project while increasing quality.
- 3 SIMPLE AND SLEEK DESIGN FOR ALL PURPOSE You can decide about the floor plan, although you have to make sure that it conforms to the building codes. You can also get your desired upgrades, fixtures, window styles, flooring, carpeting, paint colours, siding, and much more.
- 4 AN ECONOMIC OPTION Modular dormitories are pre-assembled in factories with fewer workforce and thus are cost-saving as compared to conventional construction. The reason for choosing off-site construction is not simply in cost efficiency but in the precision of the construction and the ability to control and predict the cost.
- 5 SPEED Modular construction takes most of the construction phase away from the building site. Quicker and efficient factory processes are replacing the slow, less productive site activities.
- 6 GREEN & SAFE Since sub-assemblies are done in a factory-controlled environment, there is less risk for problems associated with environmental hazards and occupational safety.
- CUTTING EDGE INNOVATION AND CONTROLLED OFFSITE PRODUCTION Whole Gain consistently coordinates configuration, specifying and manufacturing to convey better quality structures to customers at a lower cost and in less time than is conceivable with conventional construction.
- 8 IMPROVES PRODUCTIVITY Holistic living environment provided within our Dormitory Complex ensures the well-being of its occupants, thus increasing work productivity.
- 9 LESS DISRUPTIVE Unlike conventional construction, On-site installation takes only weeks and not years. Less disruption to daily operations at site.
- 10 ADAPTABILITY Quick and Easily relocatable, expandable and reusable.