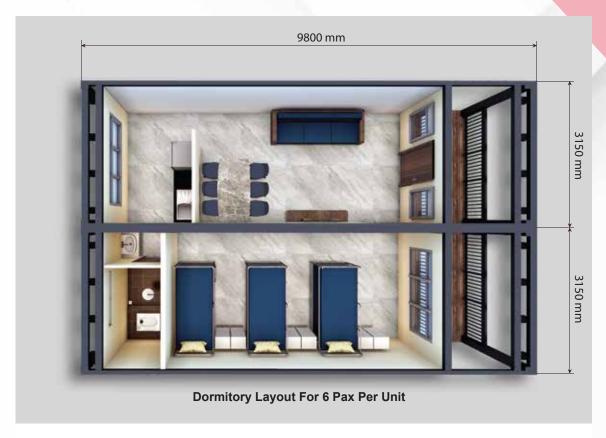

## Type 2: Dormitory Layout for 6 Pax Per Unit 664 sq ft

Copyright No:CRLY00025567