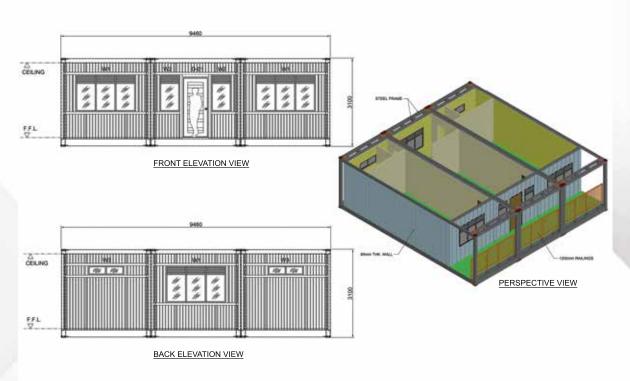

### Type 4: Dormitory Layout for 10 Pax Per Unit 997 sq ft

Copyright No:CRLY00025567