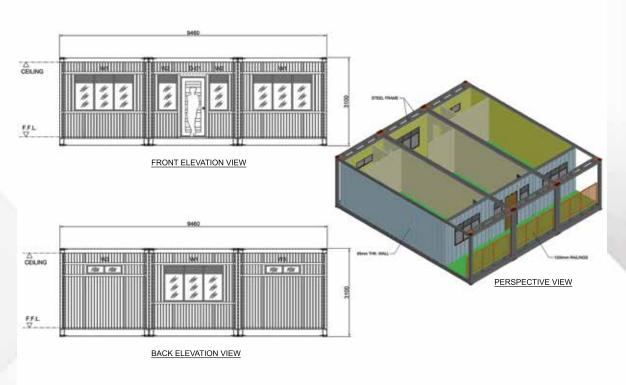

### Type 5: Dormitory Layout for 12 Pax Per Unit 997 sq ft

Copyright No:CRLY00025567