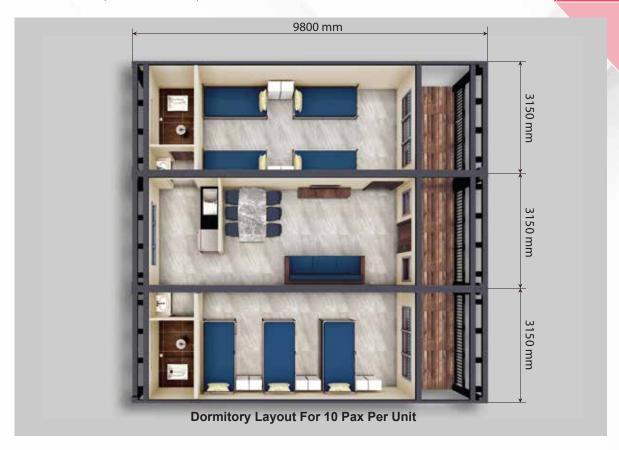

### Type 4: Dormitory Layout for 10 Pax Per Unit 997 sq ft

Copyright No:CRLY00025567