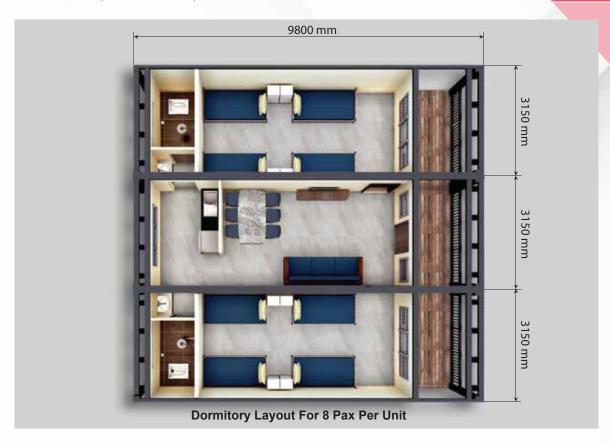

### Type 3 : Dormitory Layout for 8 Pax Per Unit 997 sq ft

Copyright No:CRLY00025567