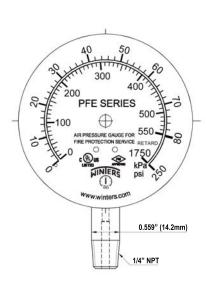

| Specifications              |                                                         |  |  |
|-----------------------------|---------------------------------------------------------|--|--|
| Dial                        | 3.5" (90mm), white aluminum with black and red markings |  |  |
| Case                        | Black plastic                                           |  |  |
| Lens                        | Polycarbonate, threaded                                 |  |  |
| Socket                      | Brass                                                   |  |  |
| Connection                  | ¼" NPT standard, bottom                                 |  |  |
| Bourdon Tube                | Phosphor bronze                                         |  |  |
| Movement                    | Brass                                                   |  |  |
| Pointer                     | Aluminum, black                                         |  |  |
| Welding                     | Silver Alloy                                            |  |  |
| Working Pressure            | Maximum 75% of full scale value                         |  |  |
| Ambient/Process Temperature | -40°F to 150°F (-40°C to 65°C)                          |  |  |
| Accuracy                    | 3-2-3% ASME Grade B                                     |  |  |
| Enclosure Rating            | IP52                                                    |  |  |

## Order Codes (products in bold are normally in stock)

| Model                     | Air       | Water     | Air/Water |
|---------------------------|-----------|-----------|-----------|
| 0/80/retard - 250 psi     | PFE3932R1 | -         | -         |
| 0 - 300 psi               | -         | PFE3933R1 | PFE3935R1 |
| 0/80/retard - 250 psi/kPa | PFE3932   | -         | -         |
| 0 - 300 psi/kPa           | -         | PFE3933   | PFE3935   |