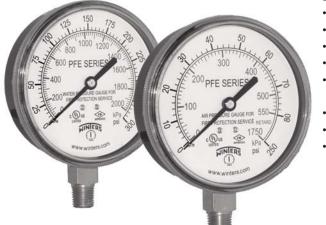

Sprinkler Gauge

PFE

## **Description & Features:**

- Specially designed for fire sprinkler systems
- Suitable for air and water media
- Corrosion resistant case
- Dual scale (psi/kpa) and single scale (psi) pressure ratings
- Approved by Factory Mutual (FM) and listed by Underwriter Laboratory (UL-393), USA and Canada
- Internal pointer travel over-stop
- CRN registered
- 5 year warranty

| Specifications              |                                                         |  |  |
|-----------------------------|---------------------------------------------------------|--|--|
| Dial                        | 3.5" (90mm), white aluminum with black and red markings |  |  |
| Case                        | Black plastic                                           |  |  |
| Lens                        | Polycarbonate, threaded                                 |  |  |
| Socket                      | Brass                                                   |  |  |
| Connection                  | ¼" NPT standard, bottom                                 |  |  |
| Bourdon Tube                | Phosphor bronze                                         |  |  |
| Movement                    | Brass                                                   |  |  |
| Pointer                     | Aluminum, black                                         |  |  |
| Welding                     | Silver Alloy                                            |  |  |
| Working Pressure            | Maximum 75% of full scale value                         |  |  |
| Ambient/Process Temperature | -40°F to 150°F (-40°C to 65°C)                          |  |  |
| Accuracy                    | 3-2-3% ASME Grade B                                     |  |  |
| Enclosure Rating            | IP52                                                    |  |  |