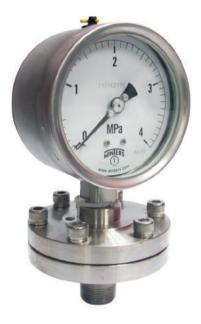

## **Description & Features**

- Internal diaphragm with large working volume
- Low temperature error due to large diaphragm diameter (realisation of low measuring ranges possible)
- Integrated flushing connections (optional)

## Applications

- Low pressure
- Bourdon tube pressure gauges
- For aggressive, contaminated media
- Filter monitoring