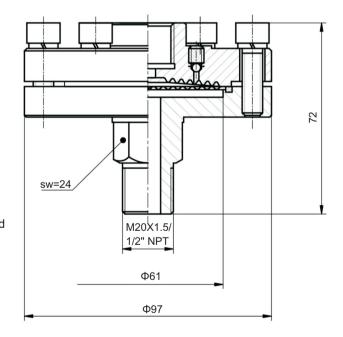

## **Dimensions (Unit: mm)**

### Wetted Parts Material

AISI 304 stainless steel, standard

- Option: AISI 316 stainless steel
  - AISI 316L stainless steel
  - AISI 316 stainless steel with PTFE coated
  - Tantalum + AISI 316 stainless steel with PTFE coated
  - Hastelloy C + AISI 316 stainless steel with PTFE coated
  - Monel + AISI 316 stainless steel with PTFE coated
  - Other exotic material
- Minimum operating pressure range -1...0 bar
- Maximum operating pressure range 0...60 bar
- Process connection G1/2"B, 1/2" NPT, M20X1.5
- Filled Fluid