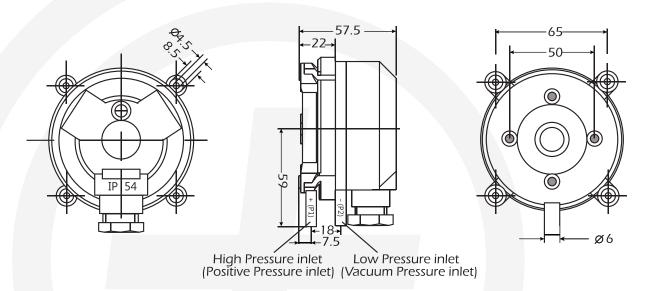

#### **Dimensions (in mm)**

| Specifications              |                                                                                 |  |  |  |  |
|-----------------------------|---------------------------------------------------------------------------------|--|--|--|--|
| Medium                      | Air, non-combustible and non-aggressive gases                                   |  |  |  |  |
| <b>Pressure Limits</b>      | 10 kPa for all pressure ranges                                                  |  |  |  |  |
| Switch Type                 | Single-pole double-throw (SPDT)                                                 |  |  |  |  |
| <b>Electrical Rating</b>    | Max. 1.5 A res./0.4 A ind./250 VAC, 50/60 Hz; Max. switching rate: 6 cycles/min |  |  |  |  |
| Electrical connections      | AMP flat plug 6.3x0.8 mm or push-on screw terminals                             |  |  |  |  |
| Temperature Limits          | Process and ambient temperature from -4 to 185°F (-20 to 85°C).                 |  |  |  |  |
| Pressure connections        | 6.0 mm diameter for tube connection                                             |  |  |  |  |
| <b>Mounting Orientation</b> | Vertically, with pressure connections pointing downwards                        |  |  |  |  |
| Housing materials           | Switch body and cover of plastic                                                |  |  |  |  |
| Protection category         | IP54(With Cover),IP00 ( without Cover)                                          |  |  |  |  |
| Weight                      | With cover 150 g, without cover 110 g                                           |  |  |  |  |