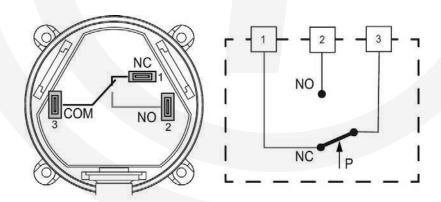

#### **Connection Diagram**

| Specifications              |                                                                                 |  |  |  |  |
|-----------------------------|---------------------------------------------------------------------------------|--|--|--|--|
| Medium                      | Air, non-combustible and non-aggressive gases                                   |  |  |  |  |
| <b>Pressure Limits</b>      | 10 kPa for all pressure ranges                                                  |  |  |  |  |
| Switch Type                 | Single-pole double-throw (SPDT)                                                 |  |  |  |  |
| <b>Electrical Rating</b>    | Max. 1.5 A res./0.4 A ind./250 VAC, 50/60 Hz; Max. switching rate: 6 cycles/min |  |  |  |  |
| Electrical connections      | AMP flat plug 6.3x0.8 mm or push-on screw terminals                             |  |  |  |  |
| Temperature Limits          | Process and ambient temperature from -4 to 185°F (-20 to 85°C).                 |  |  |  |  |
| Pressure connections        | 6.0 mm diameter for tube connection                                             |  |  |  |  |
| <b>Mounting Orientation</b> | Vertically, with pressure connections pointing downwards                        |  |  |  |  |
| Housing materials           | Switch body and cover of plastic                                                |  |  |  |  |
| Protection category         | IP54(With Cover),IP00 ( without Cover)                                          |  |  |  |  |
| Weight                      | With cover 150 g, without cover 110 g                                           |  |  |  |  |