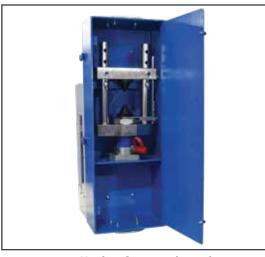

## Strength Index

Used to determine the strength values of a rock specimen both in the field and in the laboratory. New rigid design load frame with hydraulic loading ram actuated by hand pump. A ruler attach on the frame allow for direct measuring specimen diameter. The apparatus applied high accuracy load cell & fine resolution reading control unit. The case come with easy compartment for storage of component parts.

<sup>\*1</sup> Copy of Manual Instruction

Handle for easy Portability

**Digital Readabout** 

Fully Close Set-up For Easy Storage

**Under Compartment** 

Copyright 2016 NL Scientific Instruments Sdn. Bhd. All Rights Reserved. Revision 3(All information in this catalogue only for customer's reference and not for quotation. Design and dimension maybe change without prior notice.)