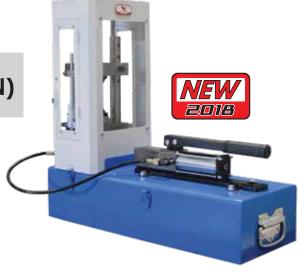

## Strength Index

Used to determine the strength values of a rock specimen both in the field and in the laboratory. New rigid design load frame with hydraulic loading ram actuated by hand pump. A ruler attach on the frame allow for direct measuring specimen diameter. The apparatus applied high accuracy load cell & fine resolution reading control unit. The case come with easy compartment for storage of component parts.

| Model Number             | NL 1012 X / 008                   |
|--------------------------|-----------------------------------|
| Max. Capacity            | 50 kN x 0.01 kN Sensitivity       |
| Max. Specimen Test       | 110 mm Dia.                       |
| Power                    | 1.8 Ah Rechargeable with AC 220 V |
| Result Storage           | 999 Test Results                  |
| Accuracy & Repeatability | ≤1.0 % F.S                        |
| Case Dimension (mm)      | 280(L) x 220(W) x 680(H) mm       |
| Approx. Weight           | 40 kg                             |