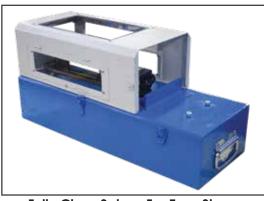

## Strength Index

Used to determine the strength values of a rock specimen both in the field and in the laboratory. New rigid design load frame with hydraulic loading ram actuated by hand pump. A ruler attach on the frame allow for direct measuring specimen diameter. The apparatus applied high accuracy load cell & fine resolution reading control unit. The case come with easy compartment for storage of component parts.

## **Unit Consists Of:**

| Model Number            | Parts Description               | Qty   |
|-------------------------|---------------------------------|-------|
| NL 1012 X / 008 – P 003 | Measuring Guide Plate           | 1no.  |
| NL 1012 X / 008 – P 006 | Conical Cone Set (Top & Bottom) | 1set  |
| NL 1012 X / 008 - P 007 | Safety Cover                    | 1 pc. |
| NL 1012 X / 008 - P 008 | Power Charger                   | 1 no. |
| NL CSNR                 | 45 - 52 C Spanner               | 1 pc. |