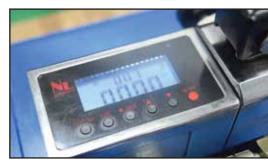

| Model Number             | NL 1012 X / 008                   |
|--------------------------|-----------------------------------|
| Max. Capacity            | 50 kN x 0.01 kN Sensitivity       |
| Max. Specimen Test       | 110 mm Dia.                       |
| Power                    | 1.8 Ah Rechargeable with AC 220 V |
| Result Storage           | 999 Test Results                  |
| Accuracy & Repeatability | ≤1.0 % F.S                        |
| Case Dimension (mm)      | 280(L) x 220(W) x 680(H) mm       |
| Approx. Weight           | 40 kg                             |