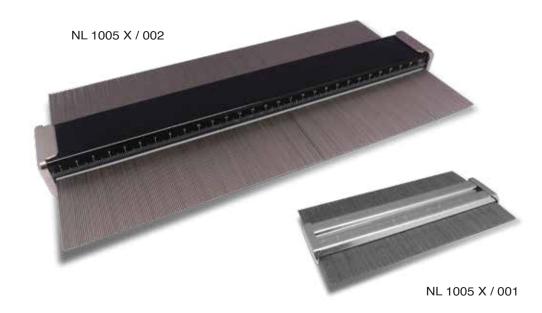

## PROFILOMETER (BARTON COMB)

Used for the evaluation of the roughness profile of rock sample.

## **Technical Specifications:**

| Model Number      | NL 1005 X / 001 | NL 1005 X / 002 |
|-------------------|-----------------|-----------------|
| Measuring Length  | 150 mm          | 300 mm          |
| Approx.Weight     | 0.5 kg          | 1 kg            |
| Dimension (L x W) | 153 x 76 mm     | 307 x 153 mm    |