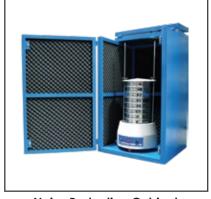

## AGGREGATE & ROCK **Civil Engineering Testing Equipment**

**Noise Reduction Cabinet** 

**Clamping Knob** 

### Optional Accessories :

| Model Number    | Accessories Description |
|-----------------|-------------------------|
| NL 1015 X / SPC | Noise Reduction Cabinet |

Copyright 2016 NL Scientific Instruments Sdn. Bhd. All Rights Reserved. Revision 3(All information in this catalogue only for customer's reference and not for quotation. Design and dimension maybe change without prior notice.)