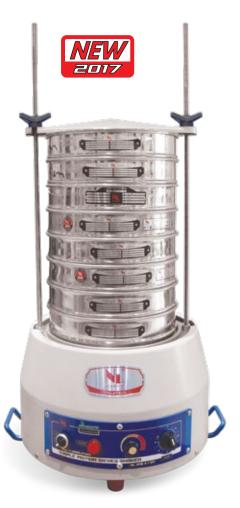

# ECO-SMARTZ MULTI AMPLITUDE TRIPLE MOTION SIEVES SHAKER Standard: EN 932-5, ISO 3310-1

## **Sample Grading**

Newly invented product using inverter system by NL. Adjustable vibration level according to different needs to sieve wide range of materials. Reliable, long lasting and simple sturdy construction. Can hold up to 8 sieves.

- \*Triple vibration action (vertical lateral and rotational)
- \*Quick clamping & release mechanism hand knob
- \*Low noise pollution

## **Technical Specifications:**

| Model Number           | NL 1015 X / 011                      |
|------------------------|--------------------------------------|
| Accommodates           | *11 nos 200 mm / 8" Dia. Full Height |
|                        | Sieves plus lid and receiver         |
|                        | *9 nos 300 mm / 12" Dia. Full Height |
|                        | Sieves plus lid and receiver         |
| Sieve Size             | 200 & 300 mm, 8"& 12"Diameter        |
| Timer                  | 1 - 60 min                           |
| Product Dimension (mm) | 540 (L) × 520 (W) × 1250 (H)         |
| Approx. Weight         | 53 kg                                |
| Power                  | 220 V, 1 ph, ½ Hp, 50 / 60 Hz        |

## **Unit Consists Of:**

| Model Number            | Parts Description              | Qty  |
|-------------------------|--------------------------------|------|
| NL 1015 X / 006 – P 001 | Clamping Knobs (pair of 2)     | 1pr. |
| NL 1015 X / 006 – P 002 | Clamping Beam                  | lno. |
| NL 1015 X / 006 – P 003 | Threaded Column Set (pair of 2 | 1pr. |
|                         | included nut & spring washer)  |      |