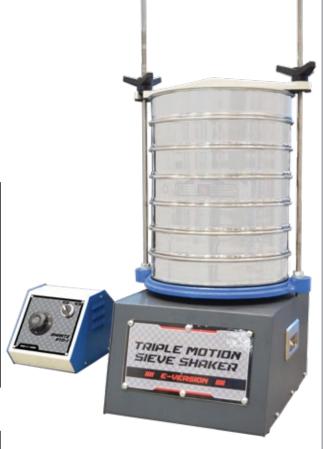

# TRIPLE MOTION SIEVES SHAKER (E-VERSION)

Standard: EN 932-5, AASHTO T 27

#### Sample Grading

NL Triple Motion Sieves Shaker (E - Version) has been developed and manufactured to combine low cost with the benefits of a well-designed and engineered shaker. This unit has a vertical sieving motion provided by a very affective electro-magnetic unit. Used for sieving and grading test on soil, mineral aggregate. Reliable and long lasting, can hold up to 8 sieves.

#### **FEATURES:-**

- Electromagnetic drive for quiet operation
- Easy removeable quick release knob clamping
- Triple motion action (vertical, lateral & rotational)
- Vibration Intensity

#### **Technical Specifications:**

| Model Number       | NL 1015 X / 012N                 |
|--------------------|----------------------------------|
| Timer              | 1 - 60 minutes                   |
| Sieves Diameter    | 200 & 300 mm, 8" & 12" Diameter  |
| Sieve Max Capacity | up to 8 nos.                     |
| Drive/Sieve Motion | Electromagnetic                  |
| Product Dimension  | 430 (L) x 390 (W) x 320 (H) mm   |
| Approx. Weight     | 47 kg                            |
| Power              | 220 V, 1 ph , 50 / 60 Hz , 400 W |