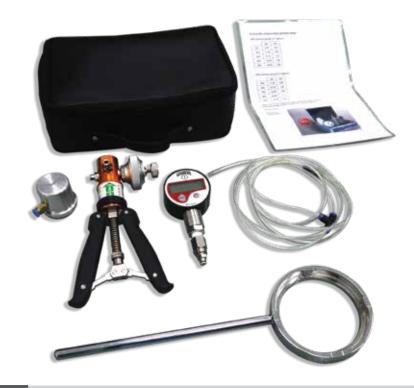

#### Pressure Calibration

NL handheld pressure calibrators are an ideal tool for checking and calibration of NL Rapid Moisture Tester. It come with standard conversion chart between pressure unit to moisture percentage for 25% and 50% moisture gauge.

#### **Set Consists Of:**

| Model Number         | Accessories Description    | Qty     |
|----------------------|----------------------------|---------|
| NL 1022 X / KIT – 01 | Integral Air Pump          | I unit. |
| NL 1022 X / KIT – 02 | Digital Pressure Unit      | 1 no.   |
| NL 1022 X / KIT – 03 | Connection Cap with Tubing | 1 Set.  |
| NL 1022 X / KIT – 04 | Conversion Chart           | 1 Сору  |
| NL 1022 X / KIT – 05 | Gauge Opening Tools        | 1 no.   |