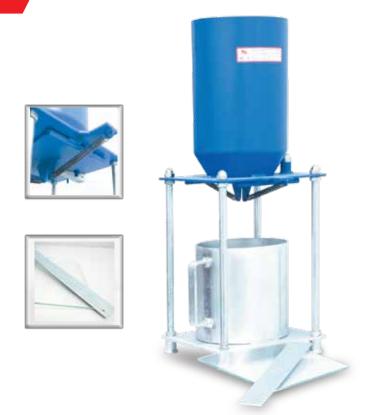

#### **Uncompacted Void Content**

Used to determine uncompacted void content of coarse aggregate utilizes a scaled-up & procedure similar to evaluation of fine aggregate.

| Techincal Specification : |                             |  |
|---------------------------|-----------------------------|--|
| Model Number              | NL 1035 X / 001             |  |
| Dimension (mm)            | 180 (L) x 210 (W) x 595 (H) |  |
| Approx. Weight            | 12 kg                       |  |

#### Set Consists Of :

| Model Number            | Accessories Description   | Qty  |  |
|-------------------------|---------------------------|------|--|
| NL 1035 X / 001 – P 001 | Hopper with Stand Unit    | 1no. |  |
| NL 1035 X / 001 – P 002 | Steel Measuring Container | 1no. |  |
| NL 1035 X / 001 – P 003 | Glass Plate               | 1no. |  |
| NL 5001 X / 001 – A 023 | Straight Edge             | 1no. |  |